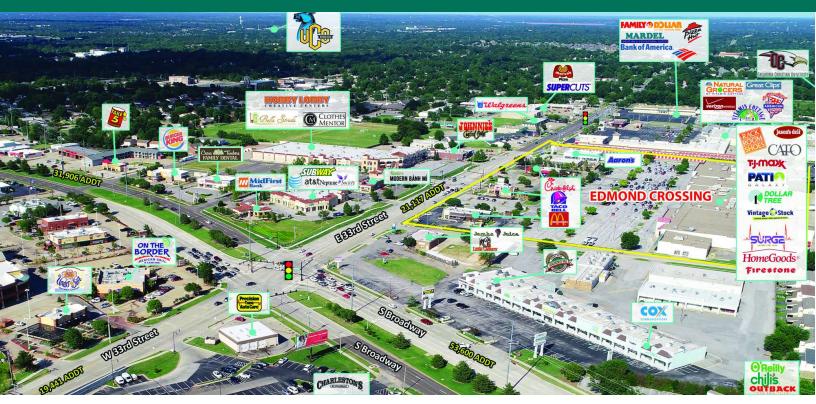

#### PROPERTY DESCRIPTION

Edmond Crossing is ideally located at one of the busiest retail intersection in Edmond, with excellent access and good cotenancy.

Located on East 33rd Street (immediately east of Broadway Extension).

Tenants include: HomeGoods, TJ Maxx, Cato, Dollar Tree, Chick-fil-A, McDonalds, Taco Bell, Aarons, Surge Adventure Park, Jason's Deli and many more.

#### TRAFFIC COUNTS

| Broadway | north | 31,906 |
|----------|-------|--------|
| Broadway | south | 53,600 |
| E 33rd   | east  | 21,117 |
| E 33rd   | west  | 19,441 |