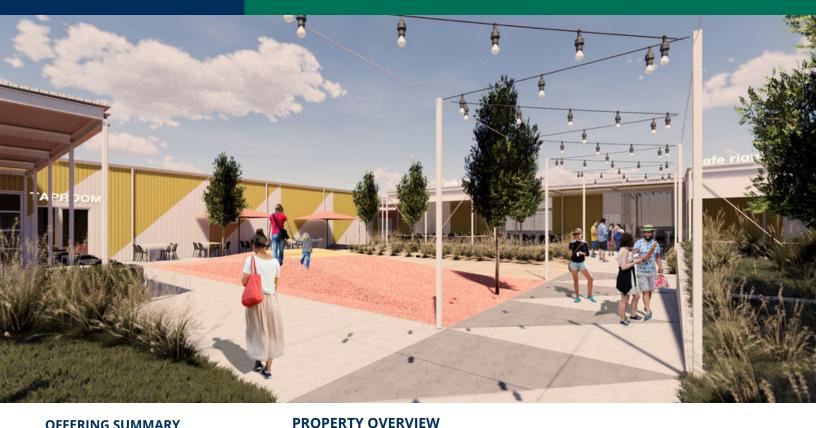

103 - 129 West 2nd St., Edmond, OK 73003

outdoor seating with incredible landscaping.

Historic Mixed-Use Development located in the heart of downtown Edmond.

This development will feature local restaurants, retail, bars, brewery, and

103 - 129 West 2nd St., Edmond, OK 73003

103 - 129 West 2nd St., Edmond, OK 73003