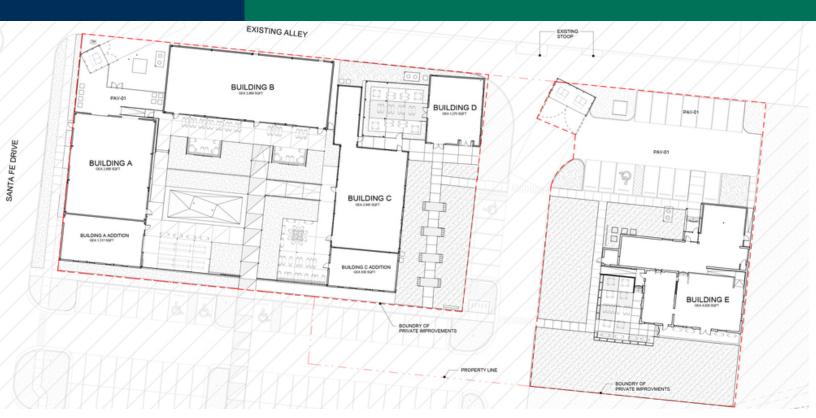

### **OFFERING SUMMARY**

\$26.00 - 28.00 SF/yr (NNN) Lease Rate:

**Building Size:** 17,237 SF

Available SF: 930 - 4,207 SF

Year Built: 1909

Renovated: 2020

**TENANTS INCLUDE:** 

Bar

Taco Concept

Brewery

11232020

Local Creamery

| SPACES                | LEASE RATE    | SPACE SIZE     |
|-----------------------|---------------|----------------|
| 129 W 2nd St - Bldg A | \$26.00 SF/yr | 4,207 SF       |
| 109 W 2nd St - Bldg C | \$26.00 SF/yr | 930 - 3,875 SF |
| 103 W 2nd St - Bldg E | \$28.00 SF/yr | 4,020 SF       |