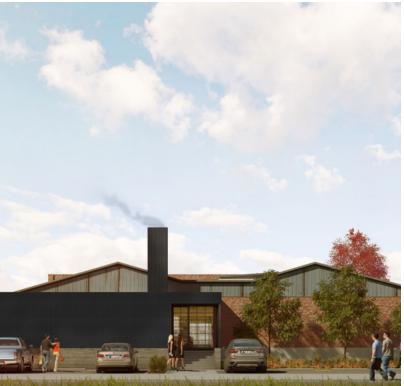

Historic Mixed-Use Development located in the heart of downtown Edmond.

This development will feature local restaurants, retail, bars, brewery, and

103 - 129 West 2nd St., Edmond, OK 73003

103 - 129 West 2nd St., Edmond, OK 73003