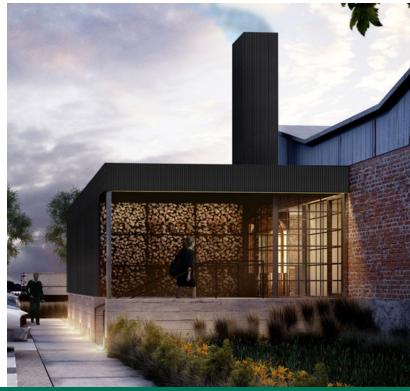

Historic Mixed-Use Development located in the heart of downtown Edmond.

This development will feature local restaurants, retail, bars, brewery, and

103 - 129 West 2nd St., Edmond, OK 73003

103 - 129 West 2nd St., Edmond, OK 73003