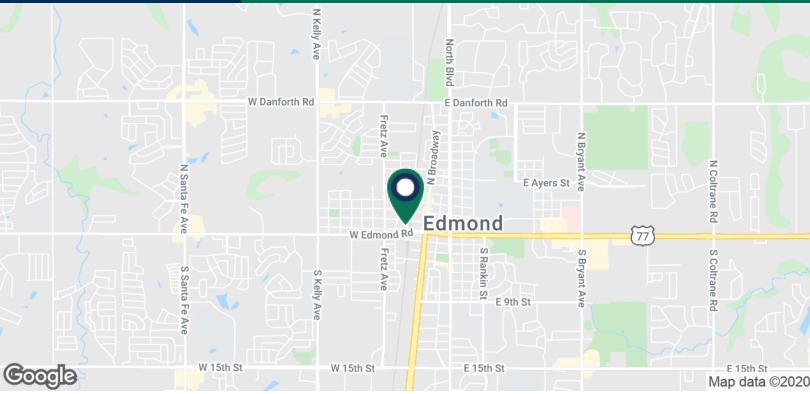

103 - 129 West 2nd St., Edmond, OK 73003

|                                                |             |           | iviap data |
|------------------------------------------------|-------------|-----------|------------|
| POPULATION                                     | 1 MILE      | 3 MILES   | 5 MILES    |
| Total Population                               | 11,323      | 69,902    | 125,824    |
| Average age                                    | 28.0        | 32.0      | 33.9       |
| Average age (Male)                             | 25.7        | 30.2      | 32.6       |
| Average age (Female)                           | 30.4        | 33.8      | 35.0       |
| HOUSEHOLDS & INCOME                            | 1 MILE      | 3 MILES   | 5 MILES    |
| Total households                               | 4,608       | 26,684    | 47,614     |
| # of persons per HH                            | 2.5         | 2.6       | 2.6        |
| Average HH income                              | \$44,827    | \$73,318  | \$91,858   |
| Average house value                            | \$196,863   | \$183,262 | \$232,567  |
| * Demographic data derived from 2010 US Census |             |           |            |
| TRAFFIC COUNTS                                 |             |           |            |
| E 2nd St                                       | east        |           | 25,969     |
| W Edmond Rd                                    | west        |           | 22,360     |
| S Broadway                                     | North/South |           | 27,006     |
|                                                |             |           |            |