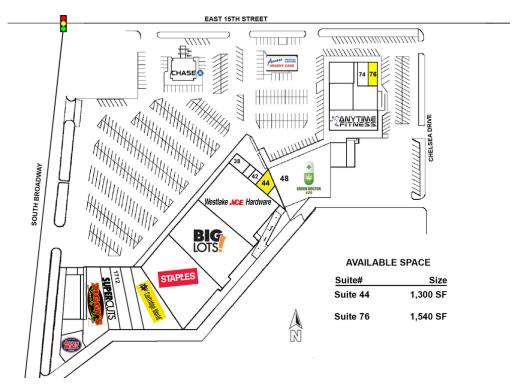

## **PROPERTY OVERVIEW**

Great space available with easy access at one of Edmond's prime intersections.

Available SF: 1,300 - 1,540 SF

Westlake Ace Hardware, Big Lots and Staples anchor this Center, offering excellent foot traffic.

Suite 44 1.300 SF

Highly visible, easy access with National Tenant Anchors.

Suite 76 1.540 SF

 Traffic counts:
 15th St
 east
 21,247

 15th St
 west
 22,459

Broadway north 32,674
Broadway south 37,803

Lease Rate: Negotiable