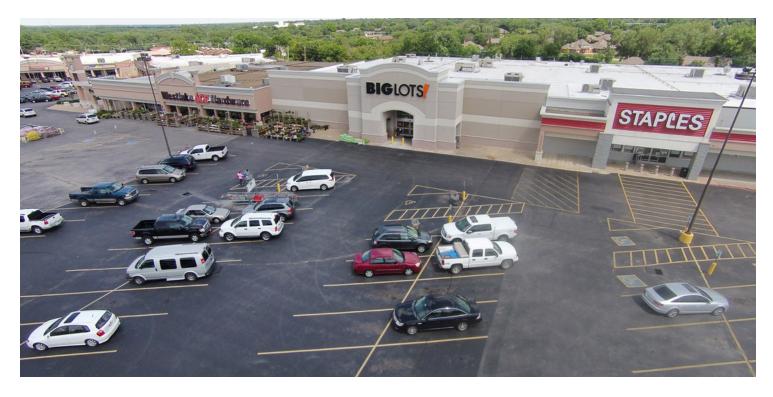

## **PROPERTY OVERVIEW**

Great space available with easy access at one of Edmond's prime intersections.

Available SF: 1,300 - 1,540 SF

Westlake Ace Hardware, Big Lots and Staples anchor this Center, offering excellent foot traffic.

Suite 44 1.300 SF

Highly visible, easy access with National Tenant Anchors.

Suite 76 1.540 SF

 Traffic counts:
 15th St
 east
 21,247

 15th St
 west
 22,459

Broadway north 32,674
Broadway south 37,803

Lease Rate: Negotiable