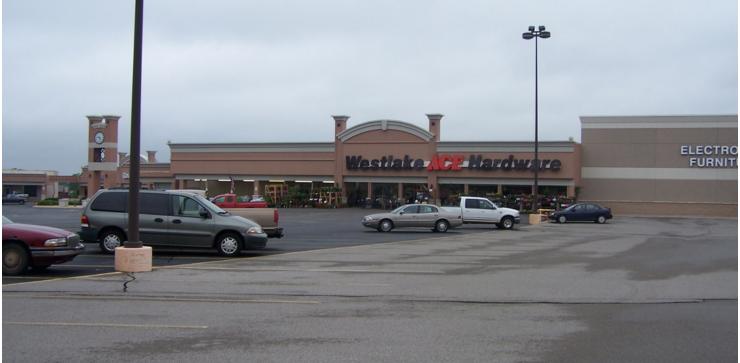

## **PROPERTY OVERVIEW**

Great space available with easy access at one of Edmond's prime intersections.

Available SF: 1,300 - 1,540 SF

Westlake Ace Hardware, Big Lots and Staples anchor this Center, offering excellent foot traffic.