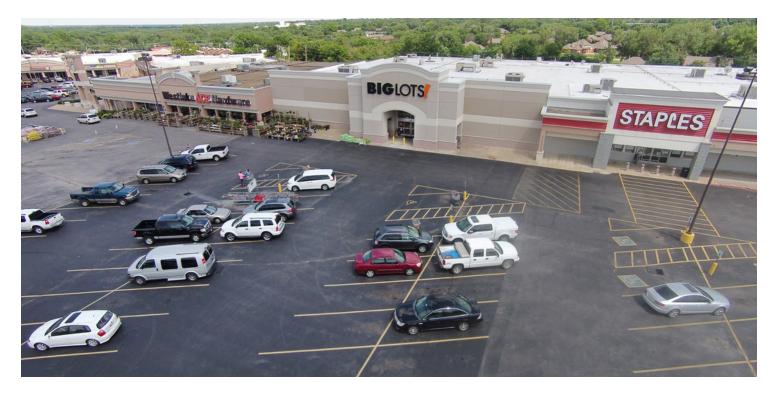

#### PROPERTY OVERVIEW

Great space available with easy access at one of Edmond's prime intersections.

Available SF: 1,300 - 1,950 SF Westlake Ace Hardware, Big Lots and Staples anchor this Center, offering excellent foot traffic.

Suite 44 1.300 SF

Highly visible, easy access with National Tenant Anchors.

15th St 21,247 Traffic counts: east 15th St 22,459 west Suite 1700A - Available 12/31/19 1,950 SF **Broadway** 32,674 north

**Broadway** south 37,803 Suite 1700D 1.400 SF