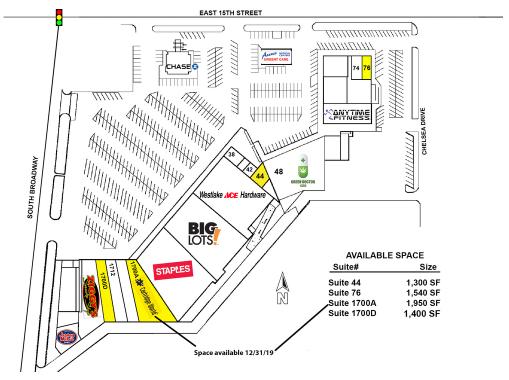

Suite 44 1.300 SF

Highly visible, easy access with National Tenant Anchors.

15th St 21,247 Traffic counts: east 15th St 22,459 west Suite 1700A - Available 12/31/19 1,950 SF **Broadway** 32,674 north

**Broadway** south 37,803 Suite 1700D 1.400 SF

**DEMOGRAPHICS** 

Lease Rate: Negotiable **Total Households** 3,854 26,725 48,589 **Building Size:** 158.373 **Total Population** 9,509 69,585 126,486

Submarket: Edmond Average HH Income \$59,592 \$71,048 \$86,009