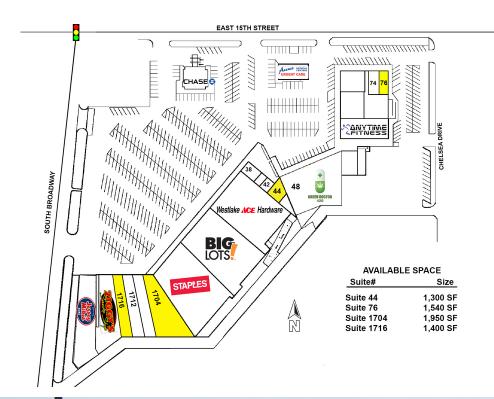

#### **OFFERING SUMMARY**

| Available SF:  | 1,300 - 1,950 SF |
|----------------|------------------|
| Suite 44       | 1,300 SF         |
| Suite 76       | 1,540 SF         |
| Suite 1704     | 1,950 SF         |
| Suite 1716     | 1,400 SF         |
| Lease Rate:    | Negotiable       |
| Building Size: | 158,373          |
| Submarket:     | Edmond           |
|                | 123119           |
| EV ERNST       | GEORO            |

#### PROPERTY OVERVIEW

Great space available with easy access at one of Edmond's prime intersections.

Westlake Ace Hardware, Big Lots and Staples anchor this Center, offering excellent foot traffic.

Highly visible, easy access with National Tenant Anchors.