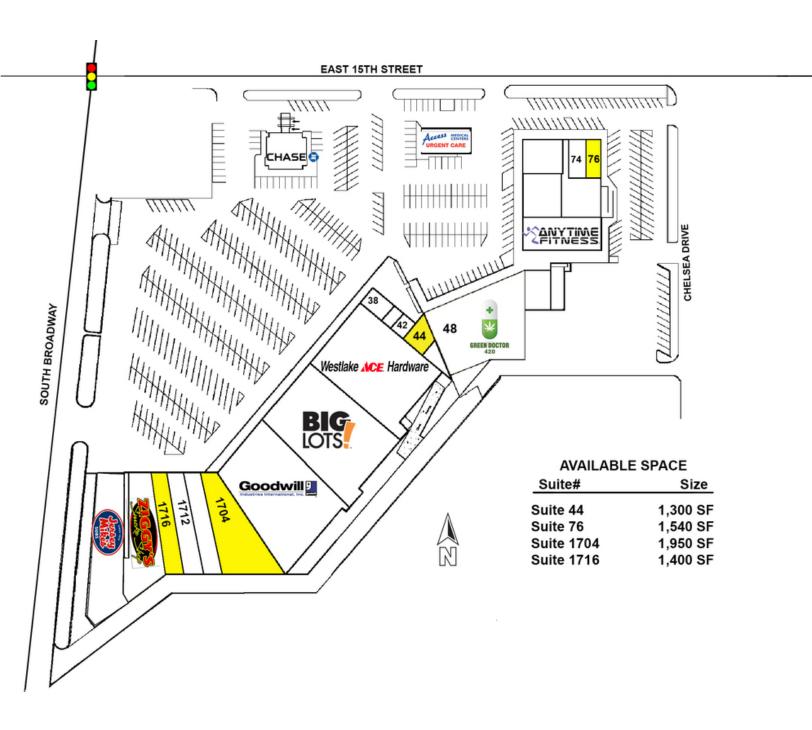

|          | SPACES | LEASE RATE |         | SPACE SIZE |  |
|----------|--------|------------|---------|------------|--|
| 03252020 | 76     | Negotiable | End Cap | 1,540 SF   |  |
|          | 44     | Negotiable |         | 1,300 SF   |  |
|          | 1704   | Negotiable |         | 1,950 SF   |  |
|          | 1716   | Negotiable |         | 1,400 SF   |  |