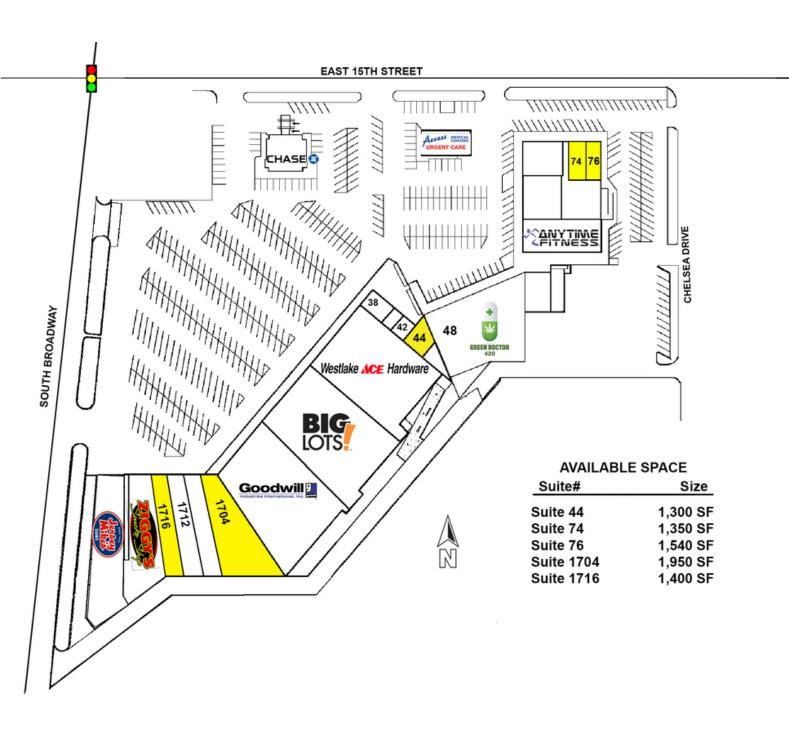

#### **OFFERING SUMMARY**

Lease Rate: Negotiable

Building Size: 158,373 SF

Available SF: 1,300 - 1,950 SF

Market: North

Submarket: Edmond

#### **PROPERTY OVERVIEW**

Great space located in this Center with easy access at one of Edmond's prime intersections.

Westlake Ace Hardware, Big Lots and Goodwill anchor this Center.

High visibility, easy access with National Tenant Anchors.

|          | SPACES | LEASE RATE |         | SPACE SIZE |  |
|----------|--------|------------|---------|------------|--|
| 08122020 | 44     | Negotiable |         | 1,300 SF   |  |
|          | 74     | Negotiable |         | 1,350 SF   |  |
|          | 76     | Negotiable | End Cap | 1,540 SF   |  |
|          | 1704   | Negotiable |         | 1,950 SF   |  |
|          | 1716   | Negotiable |         | 1,400 SF   |  |