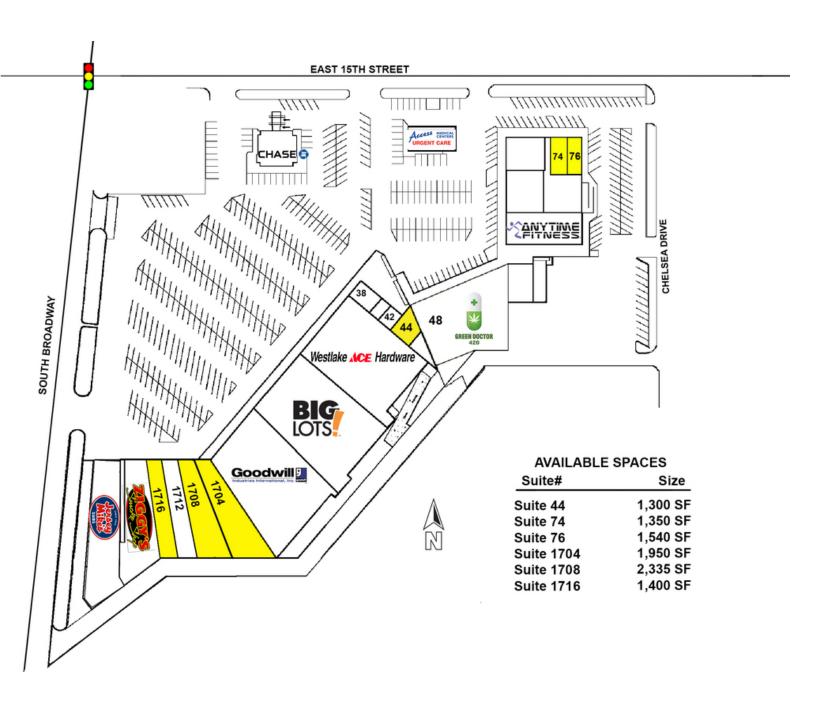

#### **OFFERING SUMMARY**

Lease Rate: Negotiable

Building Size: 158,373 SF

Available SF: 1,300 - 2,335 SF

Market: North

Submarket: Edmond

#### **PROPERTY OVERVIEW**

Great space located in this Center with easy access at one of Edmond's prime intersections.

Westlake Ace Hardware, Big Lots and Goodwill anchor this Center.

High visibility, easy access with National Tenant Anchors.

|          | SPACES | LEASE RATE |         | SPACE SIZE |
|----------|--------|------------|---------|------------|
| 11302020 | 44     | Negotiable |         | 1,300 SF   |
|          | 74     | Negotiable |         | 1,350 SF   |
|          | 76     | Negotiable | End Cap | 1,540 SF   |
|          | 1704   | Negotiable |         | 1,950 SF   |
|          | 1708   | Negotiable |         | 2,335 SF   |
|          | 1716   | Negotiable |         | 1,400 SF   |