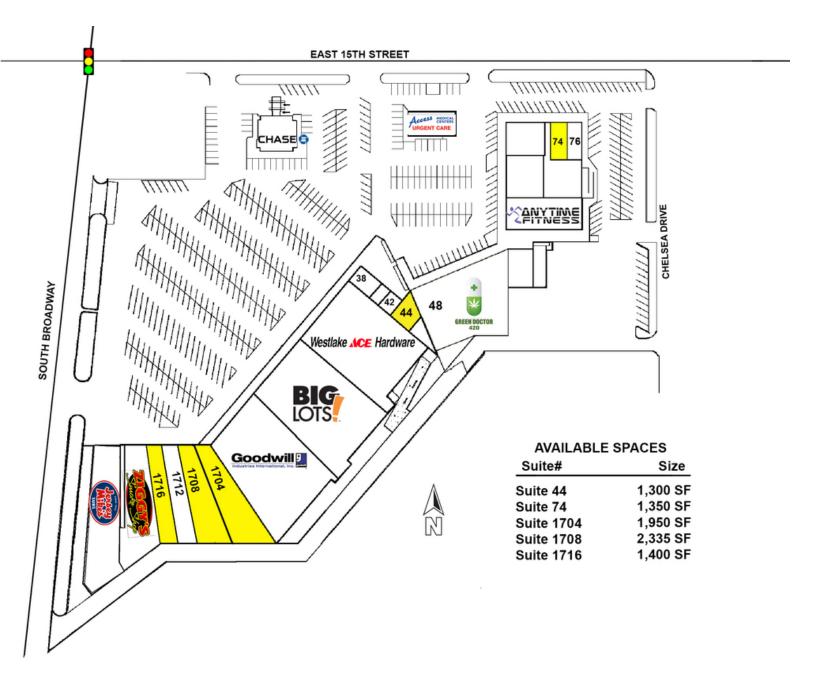

### **OFFERING SUMMARY**

| Lease Rate:    | Negotiable       |
|----------------|------------------|
| Building Size: | 158,373 SF       |
| Available SF:  | 1,300 - 2,335 SF |
| Market:        | North            |
| Submarket:     | Edmond           |
|                |                  |

#### **PROPERTY OVERVIEW**

Great space located in this Center with easy access at one of Edmond's prime intersections.

Westlake Ace Hardware, Big Lots and Goodwill anchor this Center.

High visibility, easy access with National Tenant Anchors.

|       | SPACES | LEASE RATE | SPACE SIZE |  |  |
|-------|--------|------------|------------|--|--|
|       | 44     | Negotiable | 1,300 SF   |  |  |
|       | 74     | Negotiable | 1,350 SF   |  |  |
| 31621 | 1704   | Negotiable | 1,950 SF   |  |  |
|       | 1708   | Negotiable | 2,335 SF   |  |  |
|       | 1716   | Negotiable | 1,400 SF   |  |  |
|       |        |            |            |  |  |