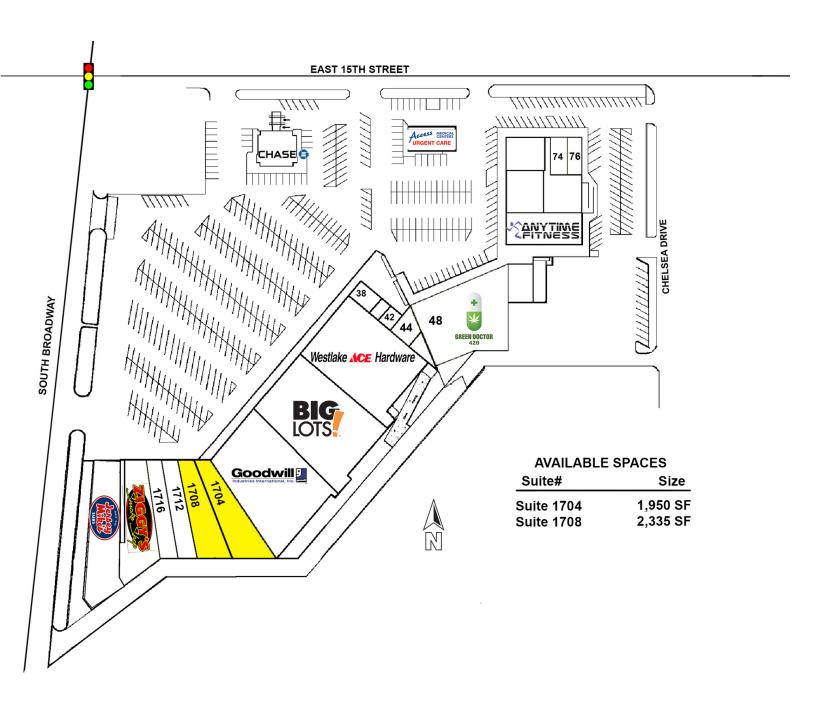

#### **OFFERING SUMMARY**

Lease Rate: Negotiable

Building Size: 158,373 SF

Available SF: 1,950 - 2,335 SF

Market: North

Submarket: Edmond

#### **PROPERTY OVERVIEW**

Great space located in this Center with easy access at one of Edmond's prime intersections.

Westlake Ace Hardware, Big Lots and Goodwill anchor this Center.

High visibility, easy access with National Tenant Anchors.

|        | SPACES | LEASE RATE | SPACE SIZE |
|--------|--------|------------|------------|
|        | 1704   | Negotiable | 1,950 SF   |
| 102622 | 1708   | Negotiable | 2,335 SF   |

S Broadway & E 15th St, Edmond, OK 73013