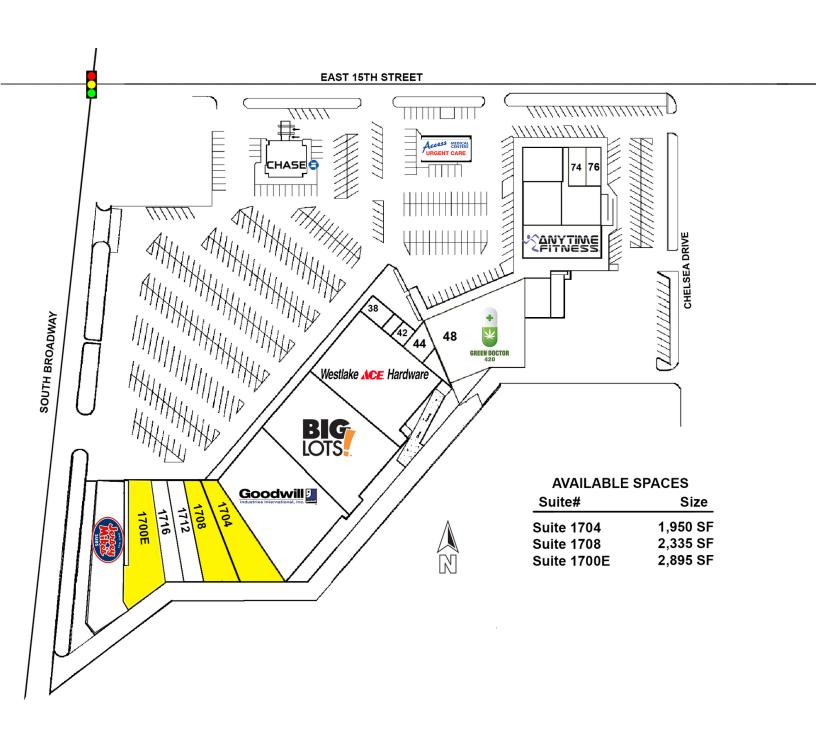

| SPACES | LEASE RATE | SPACE SIZE |
|--------|------------|------------|
| 1704   | Negotiable | 1,950 SF   |
| 1708   | Negotiable | 2,335 SF   |
| 1700E  | Negotiable | 2,895 SF   |

#### OFFERING SUMMARY

| Lease Rate       |       | Negotiable     |  |
|------------------|-------|----------------|--|
| Available SF:    | 1,    | 950 - 2,895 SF |  |
| Building Size:   |       | 158,373 SF     |  |
| Market:          |       | North          |  |
| ubmarket: Edmond |       |                |  |
| TRAFFIC COUNTS   |       |                |  |
| 15th St          | east  | 21,247         |  |
| 15th St          | west  | 22,459         |  |
| S Broadway       | north | 32,674         |  |
| S Broadway       | south | 37,803         |  |