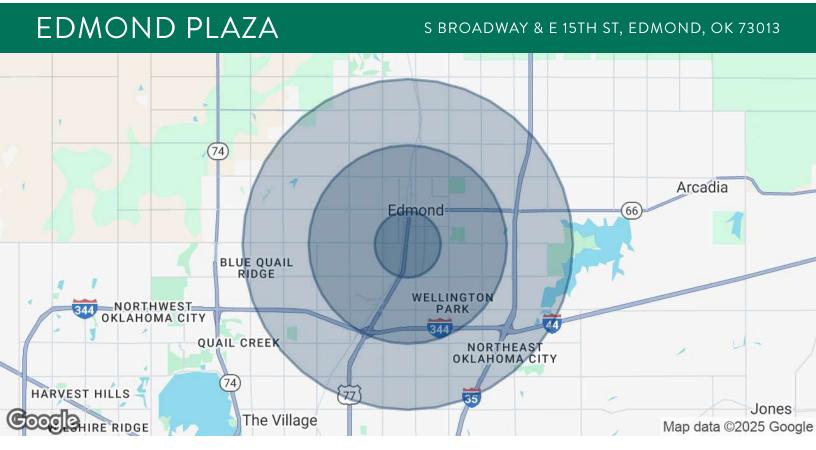

### **GIRMA MOANING**

| POPULATION           | 1 MILE    | 3 MILES   | 5 MILES   |  |
|----------------------|-----------|-----------|-----------|--|
| Total Population     | 9,509     | 69,585    | 126,486   |  |
| Average Age          | 32.0      | 31.5      | 33.5      |  |
| Average Age (Male)   | 29.4      | 29.7      | 32.1      |  |
| Average Age (Female) | 34.3      | 33.3      | 34.7      |  |
| HOUSEHOLDS & INCOME  | 1 MILE    | 3 MILES   | 5 MILES   |  |
| Total Households     | 3,854     | 26,725    | 48,589    |  |
| # of Persons per HH  | 2.5       | 2.6       | 2.6       |  |
| Average HH Income    | \$59,592  | \$71,048  | \$86,009  |  |
| Average House Value  | \$132,461 | \$174,894 | \$218,986 |  |
|                      |           |           |           |  |