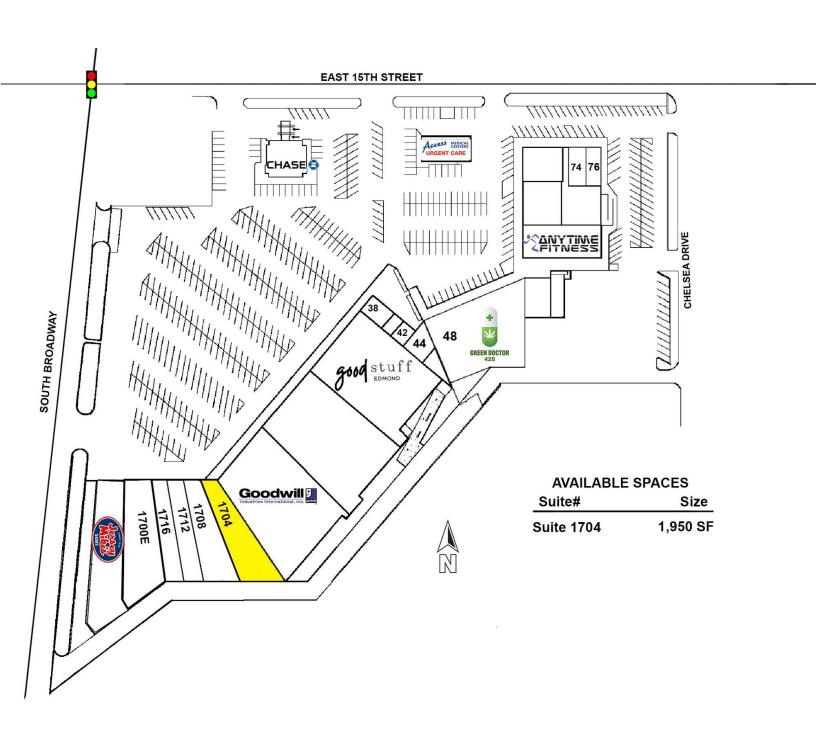

#### PROPERTY DESCRIPTION

Great space located in this Center with easy access at one of Edmond's prime intersections. Westlake Ace Hardware, Big Lots and Goodwill anchor this Center.

High visibility, easy access with National Tenant Anchors.

| SPACES | LEASE RATE | SPACE SIZE |
|--------|------------|------------|
| 1704   | Negotiable | 1,950 SF   |

#### OFFERING SUMMARY

| Lease Rate     | Negotiable |
|----------------|------------|
| Available SF:  | 1,950 SF   |
| Building Size: | 158,373 SF |
| Market:        | North      |
| Submarket:     | Edmond     |
| TRAFFIC COUNTS |            |