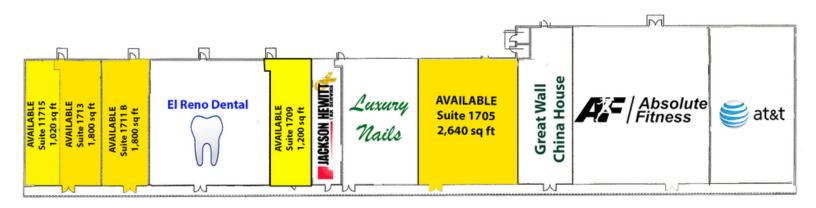

## **SPACES LEASE RATE SPACE SIZE** \$14.00 SF/yr 2,640 SF 1705 Investors Ave 1711B \$14.00 SF/yr 1,800 SF 1713 Investor Ave \$14.00 SF/yr 1,800 SF

\$14.00 SF/yr

1,020 SF

El Reno Shopping Center is located just off Interstate 40 approximately 25 minutes

03272020 1709 \$14.00 SF/yr 1,200 SF

| DEMOGRAPHICS      | 1 MILE   | 5 MILES  | 10 MILES |
|-------------------|----------|----------|----------|
| Total Households  | 896      | 5,646    | 7,657    |
| Total Population  | 2,262    | 15,900   | 22,599   |
| Average HH Income | \$53,655 | \$49,440 | \$54,415 |