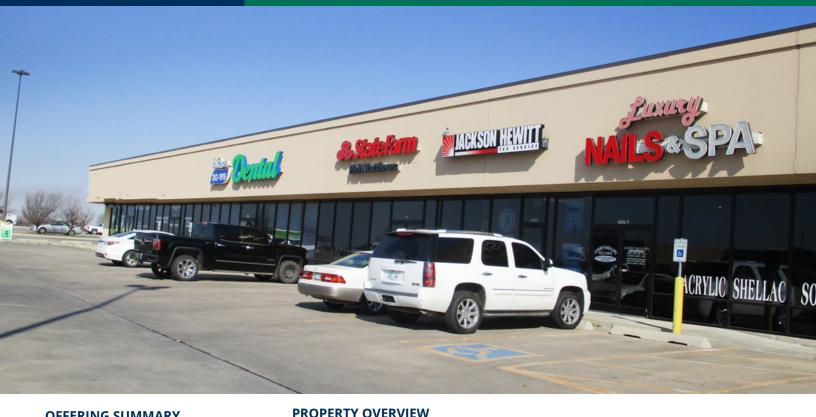

## **OFFERING SUMMARY**

\$14.00 SF/yr (NNN) Lease Rate:

**Building Size:** 30,000 SF

Available SF: 1,020 - 2,640 SF

Lot Size: 2.48 Acres

Year Built: 2005

1715

This well located shopping center offers the largest retail traffic draw in El Reno. Pylon

west of Oklahoma City. It is adjacent to Wal-Mart SuperCenter.

signage is available.