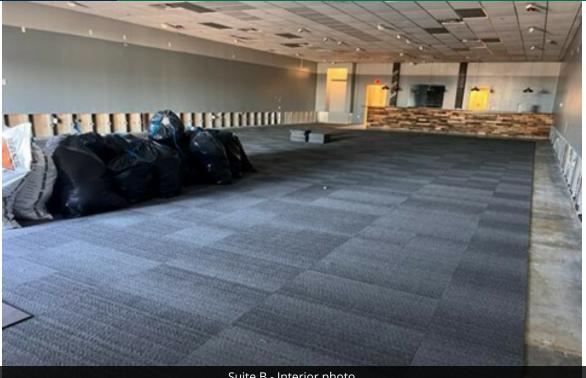

| SPACES  | LEASE RATE    | SPACE SIZE |  |
|---------|---------------|------------|--|
| Suite B | Negotiable    | 3,900 SF   |  |
| Suite C | Negotiable    | 5,600 SF   |  |
| Suite H | \$18.00 SF/yr | 800 SF     |  |

1700 - 1726 S Division St, Guthrie, OK 73044

1700 - 1726 S Division St, Guthrie, OK 73044

Suite B - Interior photo

1700 - 1726 S Division St, Guthrie, OK 73044