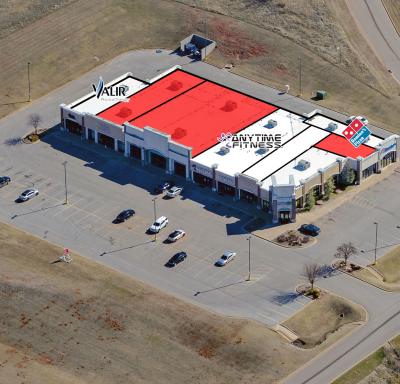

#### **PROPERTY OVERVIEW**

First Capitol Square sits on a beautiful lot across from Wal-Mart Super Center in Guthrie, Oklahoma which drives significant traffic to the center, however this property does provide separate parking and three access points to the property.

It is well maintained with long term co-tenants such as Valir Physical Therapy, Anytime Fitness, Adkins, Loctus Gold Cannabis Co., and Domino's Pizza. Any use would be a great fit to compliment these long term tenants such as a med spa, nail salon, massage therapist, etc.