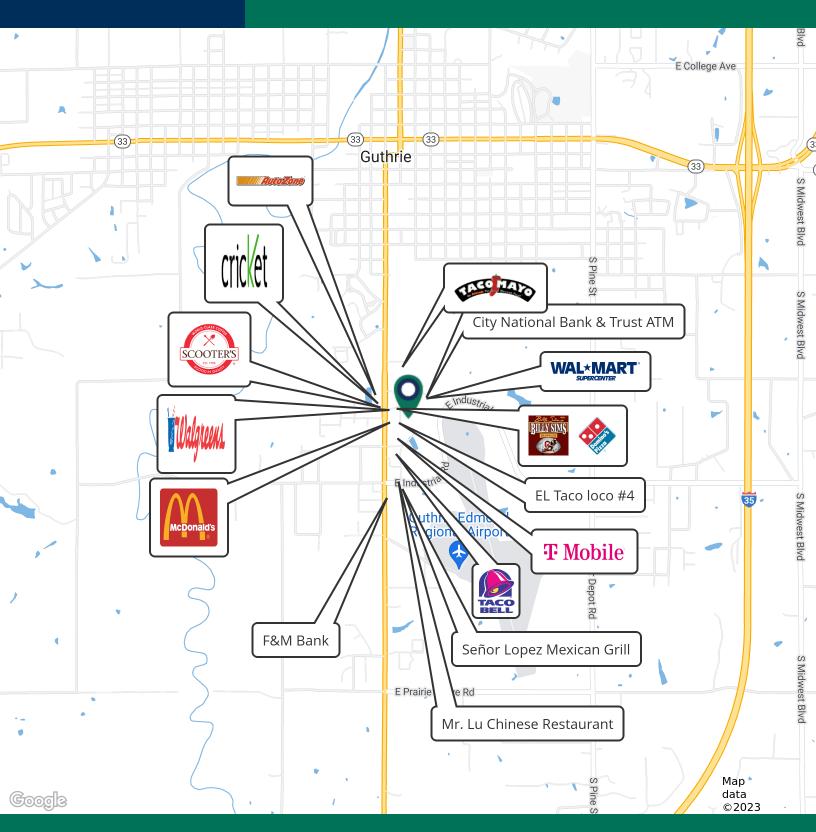

#### **PROPERTY OVERVIEW**

First Capitol Square sits on a beautiful lot across from Wal-Mart Super Center in Guthrie, Oklahoma which drives significant traffic to the center, however this property does provide separate parking and three access points to the property.