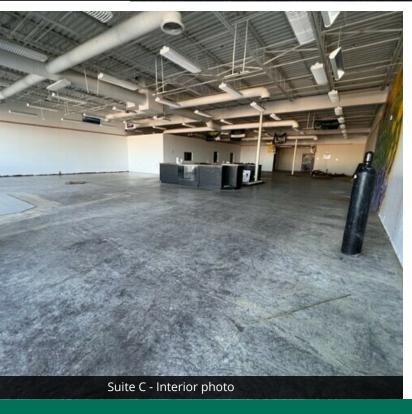

| SPACES  | LEASE RATE    | SPACE SIZE |  |
|---------|---------------|------------|--|
| Suite B | Negotiable    | 3,900 SF   |  |
| Suite C | Negotiable    | 5,600 SF   |  |
| Suite H | \$18.00 SF/yr | 800 SF     |  |