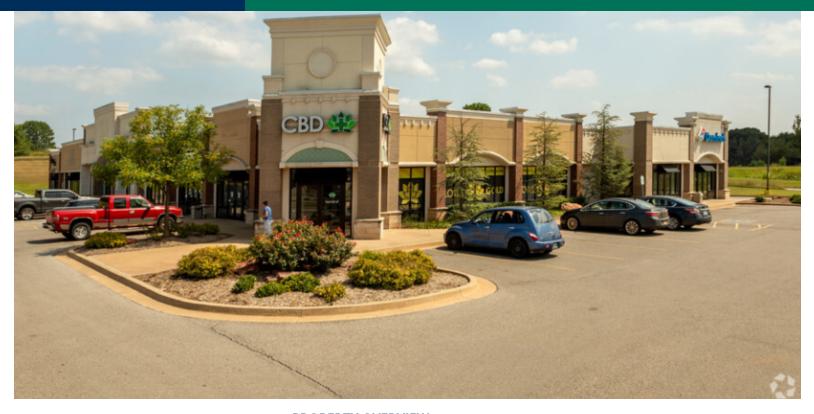

#### **PROPERTY OVERVIEW**

First Capitol Square sits on a beautiful lot across from Wal-Mart Super Center in Guthrie, Oklahoma which drives significant traffic to the center, however this property does provide separate parking and three access points to the property.

It is well maintained with long term co-tenants such as Valir Physical Therapy, Anytime Fitness, Adkins, Loctus Gold Cannabis Co., and Domino's Pizza. Any use would be a great fit to compliment these long term tenants such as a med spa, nail salon, massage therapist, etc.