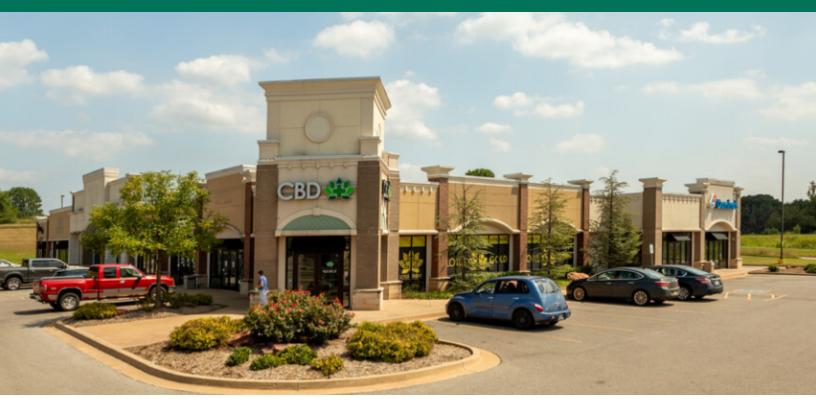

#### **PROPERTY DESCRIPTION**

First Capitol Square sits on a beautiful lot across from Wal-Mart Super Center in Guthrie, Oklahoma which drives significant traffic to the center, however this property does provide separate parking and three access points to the property.

It is well maintained with long term co-tenants such as Valir Physical Therapy, Anytime Fitness, Adkins, Loctus Gold Cannabis Co., and Domino's Pizza. Any use would be a great fit to compliment these long term tenants such as a med spa, nail salon, massage therapist, etc.