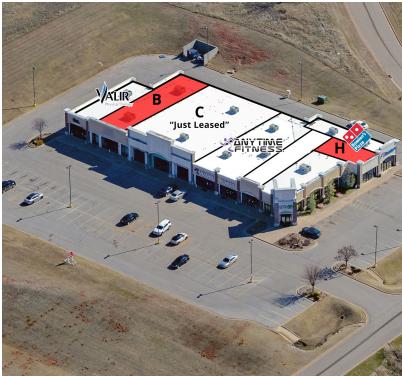

#### **PROPERTY DESCRIPTION**

First Capitol Square sits on a beautiful lot across from Wal-Mart Super Center in Guthrie, Oklahoma which drives significant traffic to the center, however this property does provide separate parking and three access points to the property.

It is well maintained with long term co-tenants such as Valir Physical Therapy, Anytime Fitness, Adkins, Loctus Gold Cannabis Co., and Domino's Pizza. Any use would be a great fit to compliment these long term tenants such as a med spa, nail salon, massage therapist, etc.

#### **OFFERING SUMMARY**

| Lease Rate     |               | \$12.00 - 18.00 SF/yr (NNN) |  |
|----------------|---------------|-----------------------------|--|
| Available SF:  |               | 800 - 3,900 SF              |  |
| Lot Size:      |               | 2.09 Acres                  |  |
| Building Size: |               | 20,460 SF                   |  |
| SPACES         | LEASE RATE    | SPACE SIZE                  |  |
| Suite B        | \$12.00 SF/yr | 3,900 SF                    |  |
| Suite H        | \$18.00 SF/yr | 800 SF                      |  |