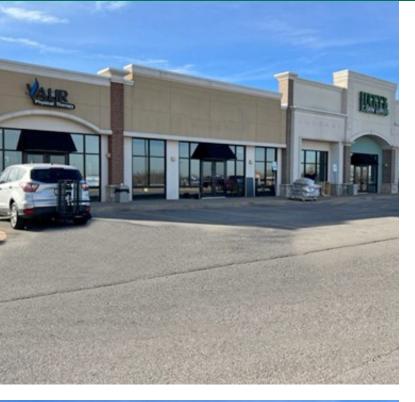

It is well maintained with long term co-tenants such as Valir Physical Therapy, Anytime Fitness, Adkins, Loctus Gold Cannabis Co., and Domino's Pizza. Any use would be a great fit to compliment these long term tenants such as a med spa, nail salon, massage therapist, etc.

#### **OFFERING SUMMARY**

| Lease Rate     |               | \$12.00 - 18.00 SF/yr (NNN) |  |
|----------------|---------------|-----------------------------|--|
| Available SF:  |               | 800 - 3,900 SF              |  |
| Lot Size:      |               | 2.09 Acres                  |  |
| Building Size: |               | 20,460 SF                   |  |
| SPACES         | LEASE RATE    | SPACE SIZE                  |  |
| Suite B        | \$12.00 SF/yr | 3,900 SF                    |  |
| Suite H        | \$18.00 SF/yr | 800 SF                      |  |