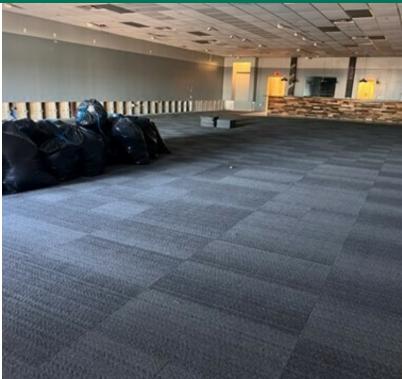

#### **OFFERING SUMMARY**

| Lease Rate     |               | \$12.00 - 18.00 SF/yr (NNN) |  |
|----------------|---------------|-----------------------------|--|
| Available SF:  |               | 800 - 3,900 SF              |  |
| Lot Size:      |               | 2.09 Acres                  |  |
| Building Size: |               | 20,460 SF                   |  |
| SPACES         | LEASE RATE    | SPACE SIZE                  |  |
| Suite B        | \$12.00 SF/yr | 3,900 SF                    |  |
| Suite H        | \$18.00 SF/yr | 800 SF                      |  |