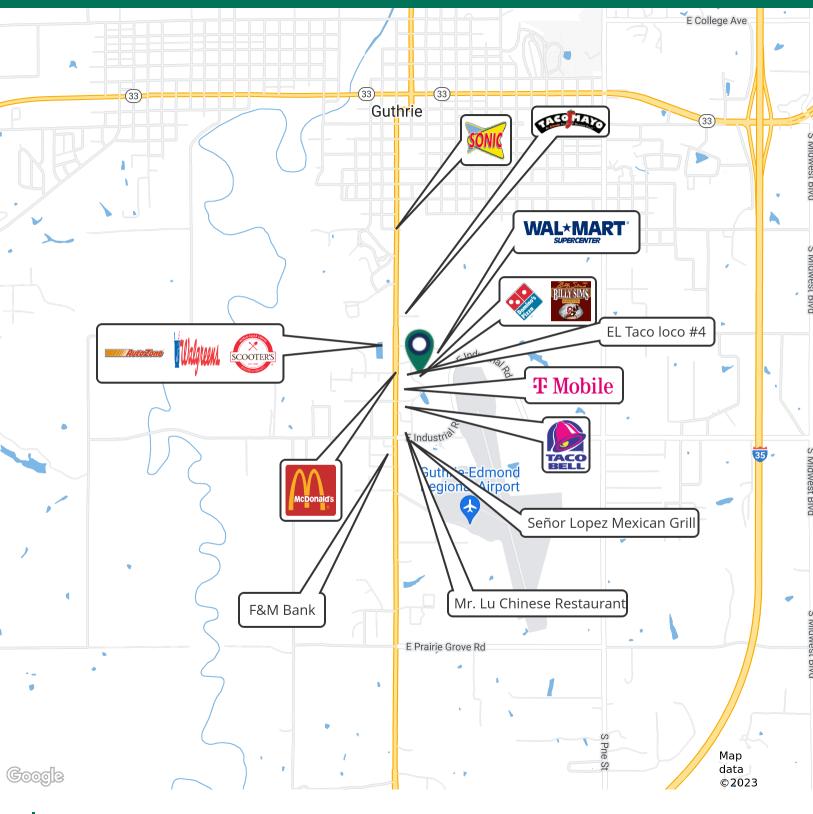

#### **PROPERTY DESCRIPTION**

First Capitol Square sits on a beautiful lot across from Wal-Mart Super Center in Guthrie, Oklahoma which drives significant traffic to the center, however this property does provide separate parking and three access points to the property.

It is well maintained with long term co-tenants such as Valir Physical Therapy, Anytime Fitness, Adkins, Loctus Gold Cannabis Co., and Domino's Pizza. Any use would be a great fit to compliment these long term tenants such as a med spa, nail salon, massage therapist, etc.