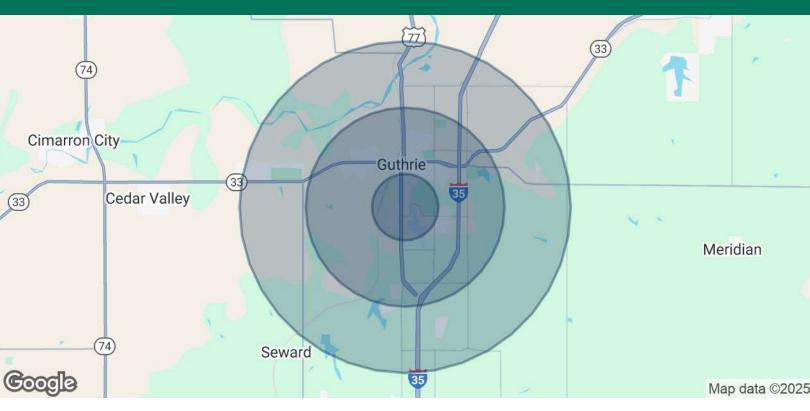

### **ROSHA WOOD**

rwood@priceedwards.com 0: 405.239.1219 C: 405.902.8181

FIRST CAPITOL SQUARE | MIXED USE RETAIL 1700 - 1726 S DIVISION ST GUTHRIE, OK 73044

| POPULATION           | 1 MILE | 3 MILES | 5 MILES |
|----------------------|--------|---------|---------|
| Total Population     | 982    | 10,781  | 15,421  |
| Average Age          | 39.1   | 39.5    | 39.6    |
| Average Age (Male)   | 37.8   | 36.1    | 36.0    |
| Average Age (Female) | 39.4   | 43.0    | 43.7    |

| HOUSEHOLDS & INCOME | 1 MILE    | 3 MILES   | 5 MILES   |
|---------------------|-----------|-----------|-----------|
| Total Households    | 429       | 4,420     | 5,971     |
| # of Persons per HH | 2.3       | 2.4       | 2.6       |
| Average HH Income   | \$42,274  | \$54,731  | \$61,908  |
| Average House Value | \$121,441 | \$125,088 | \$147,770 |