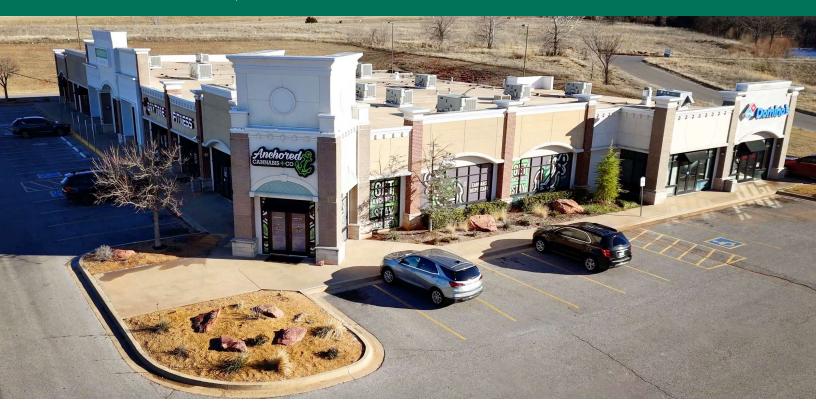

#### PROPERTY DESCRIPTION

First Capitol Square sits on a beautiful lot across from Wal-Mart Super Center in Guthrie, Oklahoma which drives significant traffic to the center, however this property does provide separate parking and three access points to the property.

It is well maintained with long term co-tenants such as Integris, Anytime Fitness, Adkins, Loctus Gold Cannabis Co, and Domino's Pizza. Any use would be a great fit to compliment these long term tenants such as a med spa, nail salon, massage therapist, etc.