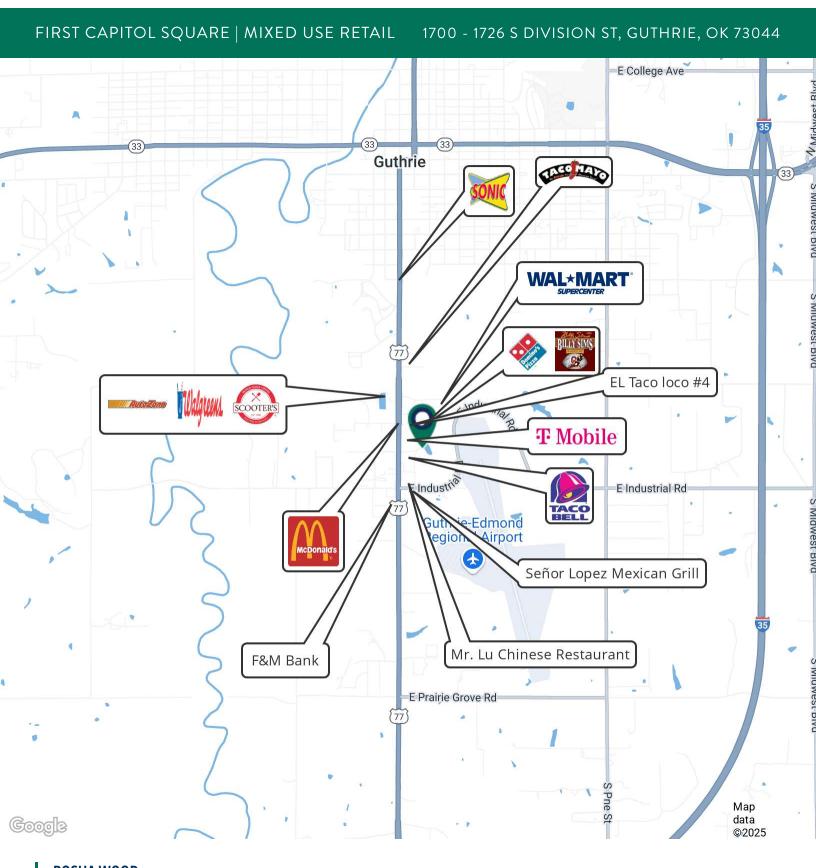

#### PROPERTY DESCRIPTION

First Capitol Square sits on a beautiful lot across from Wal-Mart Super Center in Guthrie, Oklahoma which drives significant traffic to the center, however this property does provide separate parking and three access points to the property.

It is well maintained with long term co-tenants such as Integris, Anytime Fitness, Adkins, Loctus Gold Cannabis Co, and Domino's Pizza. Any use would be a great fit to compliment these long term tenants such as a med spa, nail salon, massage therapist, etc.