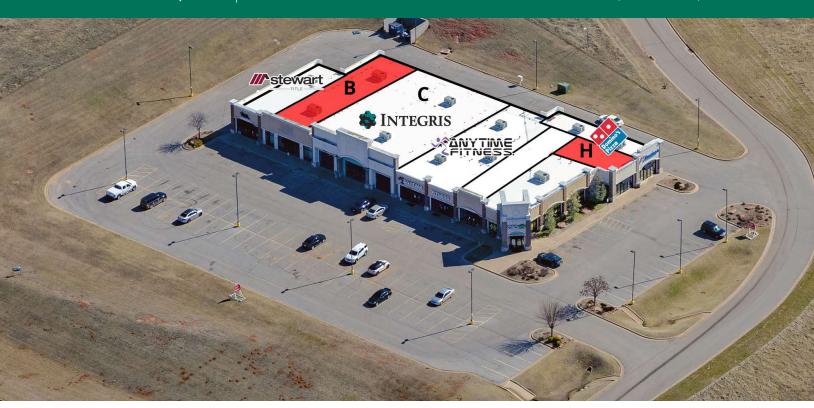

It is well maintained with long term co-tenants such as Integris, Anytime Fitness, Adkins, Loctus Gold Cannabis Co, and Domino's Pizza. Any use would be a great fit to compliment these long term tenants such as a med spa, nail salon, massage therapist, etc.

#### **OFFERING SUMMARY**

| Lease Rate            |               | \$12.00 - 18.00 SF/yr (NNN) |
|-----------------------|---------------|-----------------------------|
|                       |               |                             |
| Available SF:         |               | 800 - 3,900 SF              |
|                       |               |                             |
| Lot Size:             |               | 2.09 Acres                  |
|                       |               |                             |
| <b>Building Size:</b> |               | 20,460 SF                   |
|                       |               |                             |
| Cap Rate:             |               | 7.9%                        |
|                       |               |                             |
| SPACES                | LEASE RATE    | SPACE SIZE                  |
| Suite B               | \$12.00 SF/yr | 3,900 SF                    |
| Suite H               | \$18.00 SF/yr | 800 SF                      |