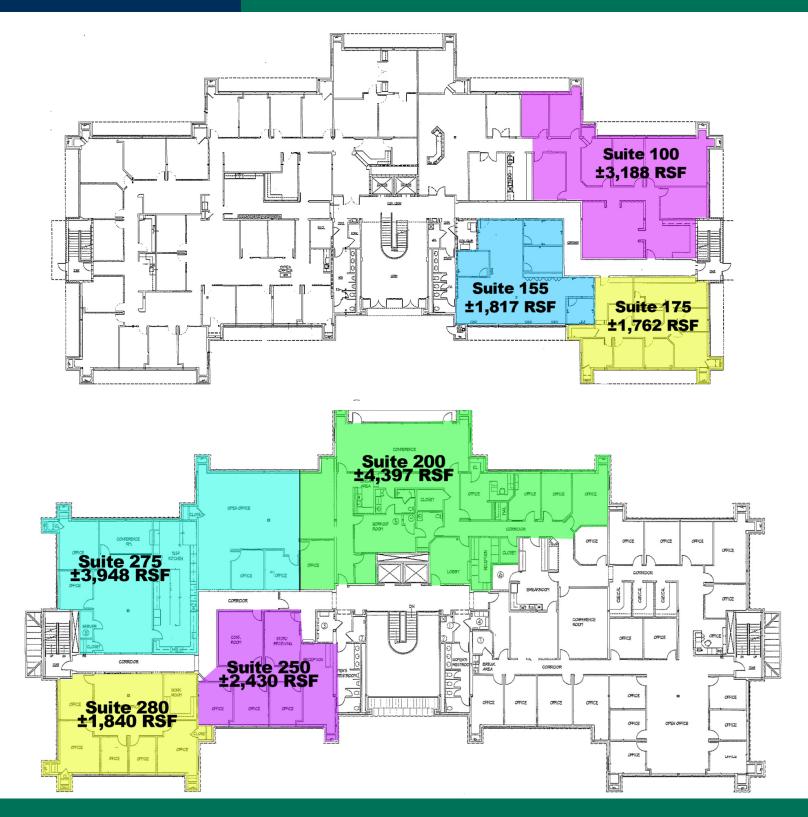

#### **OFFERING SUMMARY**

| Suite 100: | ±3,188 RSF |
|------------|------------|
| Suite 175: | ±1,762 RSF |
| Suite 155: | ±1,817 RSF |
| Suite 200: | ±4,397 RSF |
| Suite 250: | ±2,430 RSF |
| Suite 275: | ±3,948 RSF |
| Suite 280: | ±1,840 RSF |