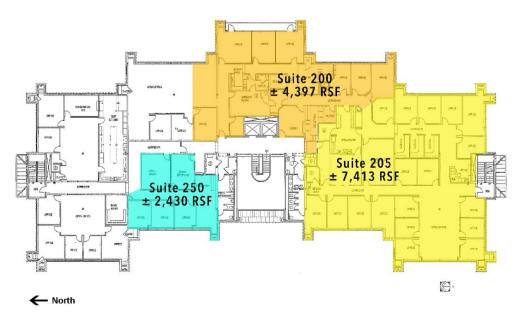

#### OFFFRING SUMMARY

LEASE RATE:

\$21.00 SF/yr (Full Service) w/3% annual increase

| SUITE 100          | ± 3,188 RSF  |
|--------------------|--------------|
| SUITE 155          | ±. 1,817 RSF |
| SUITE 200          | ± 4,397 RSF  |
| SUITE 205          | ± 7,413 RSF  |
| SUITE 250          | ± 2,430 RSF  |
| DI III DINIC CIZE. | ·            |

## FISHER HALL

3540 S. Boulevard | Edmond, OK 73013

FISHER HALL 1st Floor

FISHER HALL 2<sup>nd</sup> Floor