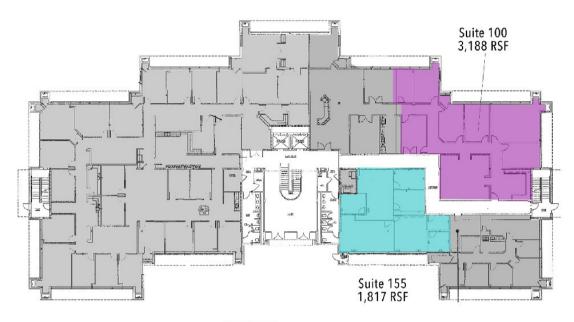

#### OFFFRING SUMMARY

LEASE RATE:

\$21.00 SF/yr (Full Service) w/3% annual increase

| SUITE 100          | ± 3,188 RSF  |
|--------------------|--------------|
| SUITE 155          | ±. 1,817 RSF |
| SUITE 200          | ± 4,397 RSF  |
| SUITE 205          | ± 7,413 RSF  |
| SUITE 250          | ± 2,430 RSF  |
| DI III DINIC CIZE. | ·            |

## FISHER HALL

3540 S. Boulevard | Edmond, OK 73013

FISHER HALL 1st Floor

FISHER HALL 2<sup>nd</sup> Floor