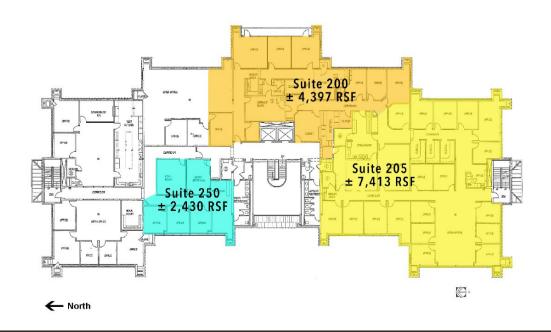

### OFFERING SUMMARY

LEASE RATE:

\$21.00 SF/yr (Full Service) w/3% annual increase

| SUITE 100 | ± 3,188 RSF |
|-----------|-------------|
| SUITE 175 | ± 1,762 RSF |
| SUITE 155 | ± 1,817 RSF |
| SUITE 200 | ± 4,397 RSF |
| SUITE 205 | ± 7,413 RSF |
| SUITE 250 | ± 2,430 RSF |

# FISHER HALL

3540 S. Boulevard | Edmond, OK 73013

FISHER HALL 1st Floor

FISHER HALL 2<sup>nd</sup> Floor