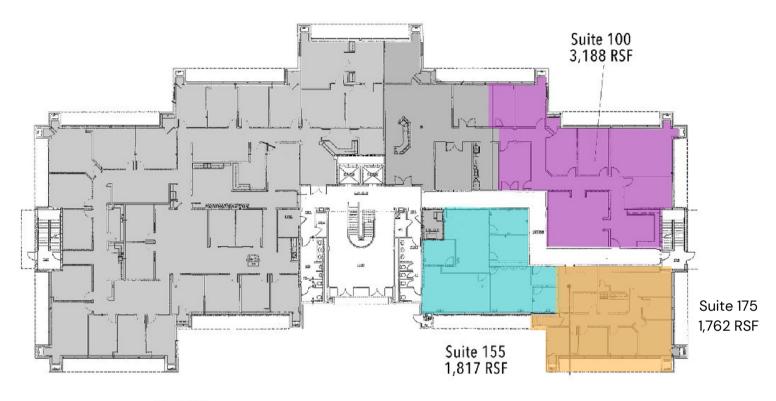

### OFFERING SUMMARY

LEASE RATE:

\$21.00 SF/yr (Full Service) w/3% annual increase

| SUITE 100 | ± 3,188 RSF |
|-----------|-------------|
| SUITE 175 | ± 1,762 RSF |
| SUITE 155 | ± 1,817 RSF |
| SUITE 200 | ± 4,397 RSF |
| SUITE 205 | ± 7,413 RSF |
| SUITE 250 | ± 2,430 RSF |

# FISHER HALL

3540 S. Boulevard | Edmond, OK 73013

FISHER HALL 1st Floor

FISHER HALL 2<sup>nd</sup> Floor