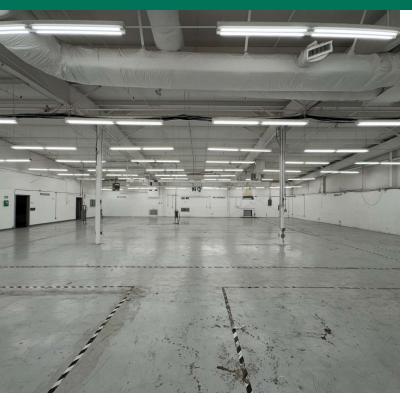

#### PROPERTY DESCRIPTION

Total Area: 38,896 SF Office/Lab Space: 19,289 SF Warehouse Space: 19,607 SF

Fully climate-controlled and sprinklered.

Warehouse Features:

- 3 drive-in doors
- One 18' x 16'
- One 16' x 16'
- One 10' x 10'
- 1 UPS dock door
- 12' 30' clear height
- Power: 4,000-amp heavy power available
- Compressed air

Office Features: Includes private offices, conference rooms, bullpen areas, lab/R&D areas, and shop offices.

Yard: Fenced yard for security and storage.

Location: Conveniently located in central Tulsa, OK, with easy access to major highways.