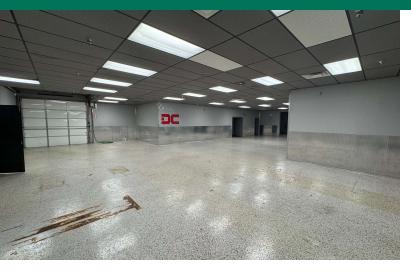

#### PROPERTY DESCRIPTION

Total Area: 38,896 SF Office/Lab Space: 19,289 SF Warehouse Space: 19,607 SF

Fully climate-controlled and sprinklered.

Warehouse Features:

- 3 drive-in doors
- One 18' x 16'
- One 16' x 16'
- One 10' x 10'
- 1 UPS dock door
- 12' 30' clear height
- Power: 4,000-amp heavy power available
- Compressed air

Office Features: Includes private offices, conference rooms, bullpen areas, lab/R&D areas, and shop offices.

Yard: Fenced yard for security and storage.

Location: Conveniently located in central Tulsa, OK, with easy access to major highways.