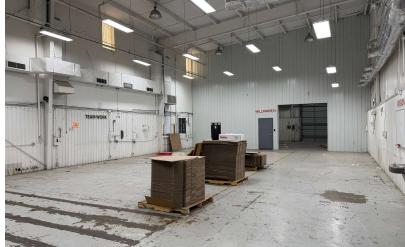

#### PROPERTY DESCRIPTION

Total Area: 38,896 SF Office/Lab Space: 19,289 SF Warehouse Space: 19,607 SF

Fully climate-controlled and sprinklered.

Warehouse Features:

- 3 drive-in doors
- One 18' x 16'
- One 16' x 16'
- One 10' x 10'
- 1 UPS dock door
- 12' 30' clear height
- Power: 4,000-amp heavy power available
- Compressed air

Office Features: Includes private offices, conference rooms, bullpen areas, lab/R&D areas, and shop offices.

Yard: Fenced yard for security and storage.

Location: Conveniently located in central Tulsa, OK, with easy access to major highways.