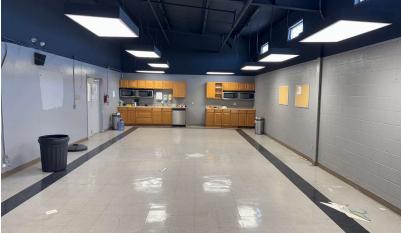

#### PROPERTY DESCRIPTION

Total Area: 38,896 SF Office/Lab Space: 19,289 SF Warehouse Space: 19,607 SF

Fully climate-controlled and sprinklered.

Warehouse Features:

- 3 drive-in doors
- One 18' x 16'
- One 16' x 16'
- One 10' x 10'
- 1 UPS dock door
- 12' 30' clear height
- Power: 4,000-amp heavy power available
- Compressed air

Office Features: Includes private offices, conference rooms, bullpen areas, lab/R&D areas, and shop offices.

Yard: Fenced yard for security and storage.

Location: Conveniently located in central Tulsa, OK, with easy access to major highways.