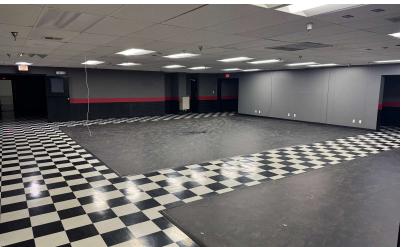

Office Features: Includes private offices, conference rooms, bullpen areas, lab/R&D areas, and shop offices.

Yard: Fenced yard for security and storage.

Location: Conveniently located in central Tulsa, OK, with easy access to major highways.