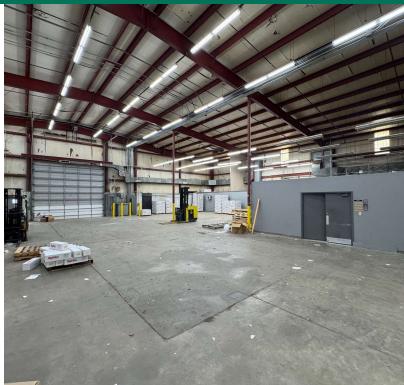

#### PROPERTY DESCRIPTION

Total Area: 38,896 SF Office/Lab Space: 19,289 SF Warehouse Space: 19,607 SF

Fully climate-controlled and sprinklered.

Warehouse Features:

- 3 drive-in doors
- One 18' x 16'
- One 16' x 16'
- One 10' x 10'
- 1 UPS dock door
- 12' 30' clear height
- Power: 4,000-amp heavy power available
- Compressed air

Office Features: Includes private offices, conference rooms, bullpen areas, lab/R&D areas, and shop offices.

Yard: Fenced yard for security and storage.

Location: Conveniently located in central Tulsa, OK, with easy access to major highways.