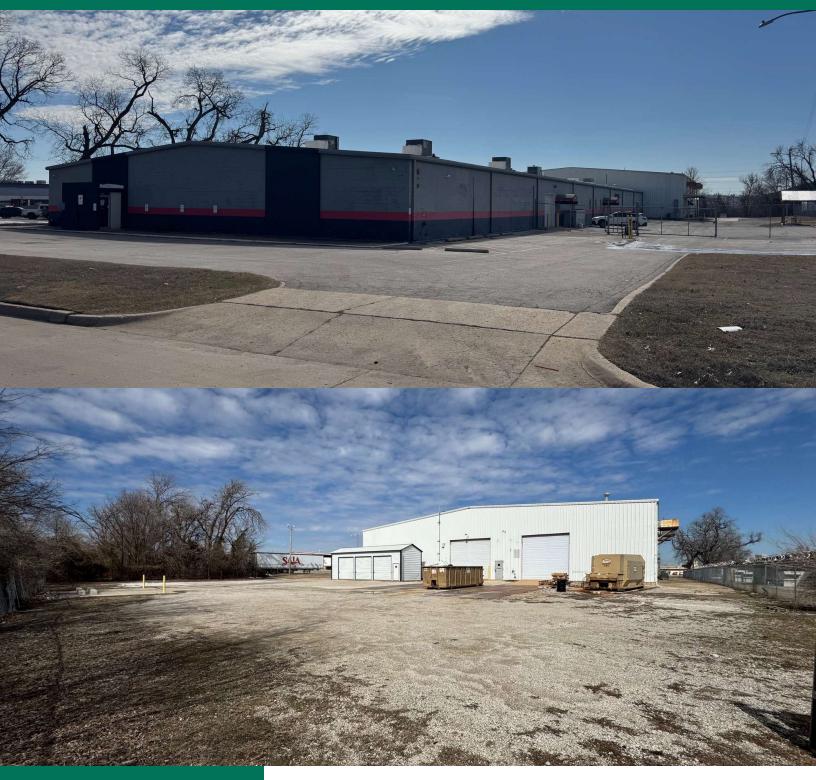

#### PROPERTY DESCRIPTION

Total Area: 38,896 SF Office/Lab Space: 19,289 SF Warehouse Space: 19,607 SF

Fully climate-controlled and sprinklered.

Warehouse Features:

- 3 drive-in doors
- One 18' x 16'
- One 16' x 16'
- One 10' x 10'
- 1 UPS dock door
- 12' 30' clear height
- Power: 4,000-amp heavy power available
- Compressed air

Office Features: Includes private offices, conference rooms, bullpen areas, lab/R&D areas, and shop offices.

Yard: Fenced yard for security and storage.

Location: Conveniently located in central Tulsa, OK, with easy access to major highways.