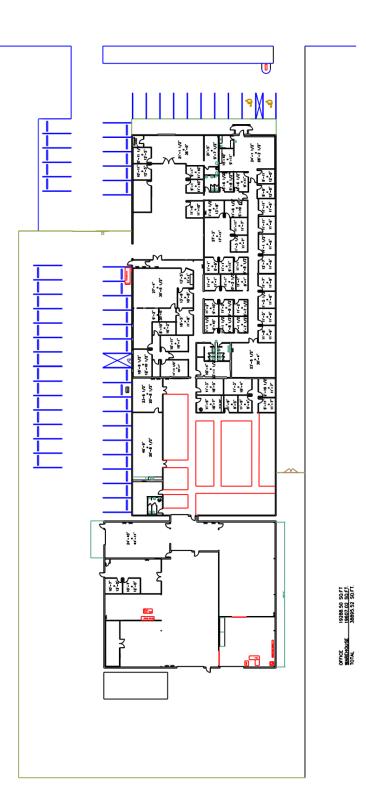

#### OFFERING SUMMARY

| Lease Rate:      | \$6.00 SF/yr (NNN) |
|------------------|--------------------|
| Number of Units: | 1                  |
| Available SF:    | 38,896 SF          |
| Lot Size:        | 113,095 SF         |
| Building Size:   | 38,896 SF          |
|                  |                    |

#### PROPERTY DESCRIPTION

Total Area: 38,896 SF Office/Lab Space: 19,289 SF Warehouse Space: 19,607 SF

Fully climate-controlled and sprinklered.

Warehouse Features:

- 3 drive-in doors
- One 18' x 16'
- One 16' x 16'
- One 10' x 10'
- 1 UPS dock door
- 12' 30' clear height
- Power: 4,000-amp heavy power available
- Compressed air

Office Features: Includes private offices, conference rooms, bullpen areas, lab/R&D areas, and shop offices.

Yard: Fenced yard for security and storage.

Location: Conveniently located in central Tulsa, OK, with easy access to major highways.