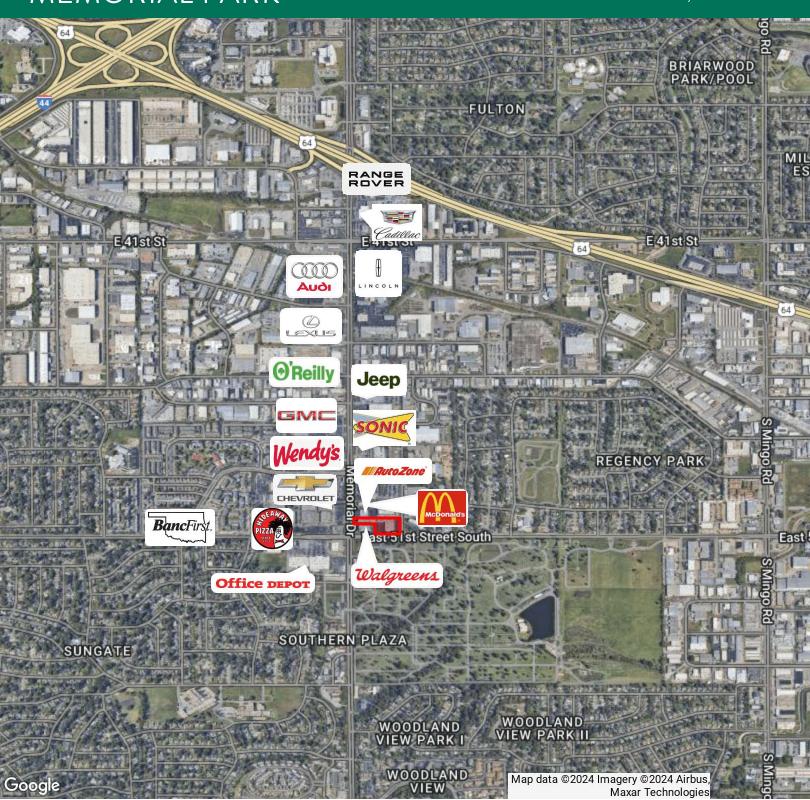

Over 14 automobile dealers are located within the 1 mile stretch from Memorial Park north to the Broken Arrow Expressway including Lexus, Cadillac, Range Rover, Audi, Lincoln, Jeep and GMC. Jim Norton T-Town Chevrolet is constructing a new Chevrolet dealership across South Memorial with an expected opening in early 2024.