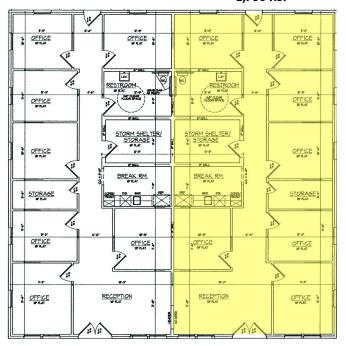

### OFFICE SPACE NOW AVAILABLE

Available SF: A-2 ±1,790 SF

**Lease Rate:** \$16.00 SF/yr (\$2,387.00)

(\$50 per month annual

increases) Tenant pays utilities & janitorial + \$25 per month

dumpster fee

**Building Size:** 3,580 SF

#### 1,790 RSF