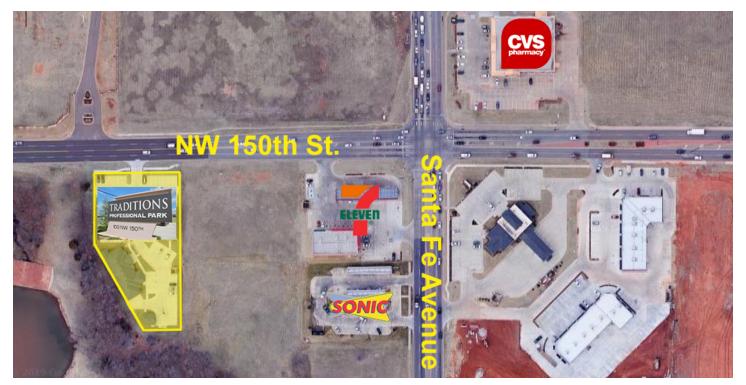

## LOCATION OVERVIEW

Located in southwest Edmond just west of Santa Fe. Conventient to the Kilpatrick Turnpike and numerous retaurants and other conveniences.