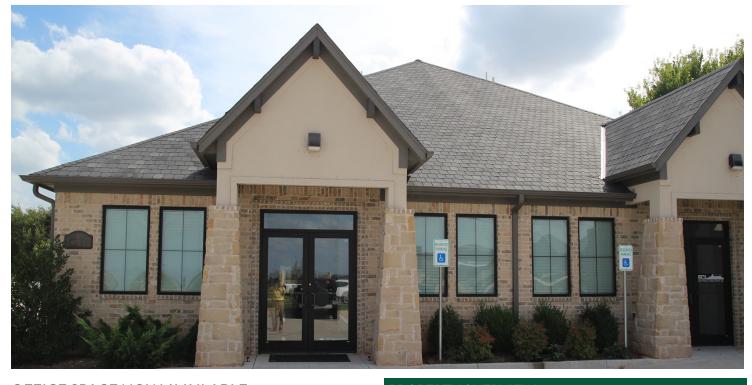

# TRADITIONS PROFESSIONAL PARK

100 NW 150th Street, Edmond, OK 73013

### PROPERTY OVERVIEW

- This property is newer construction and features a safe room with 8" steel rebar enforced concrete, mounted and tied to the foundation with a 3 bolt FEMA steel door.
- Excellent exposure to 150th with signage opportunities
- Breakroom with microwave and dishwasher
- 10' ceiling height
- Granite counter tops
- Wood look floors
- Crown molding
- Parking in front and back of building

## LOCATION OVERVIEW

Located in southwest Edmond just west of Santa Fe. Conventient to the Kilpatrick Turnpike and numerous retaurants and other conveniences.