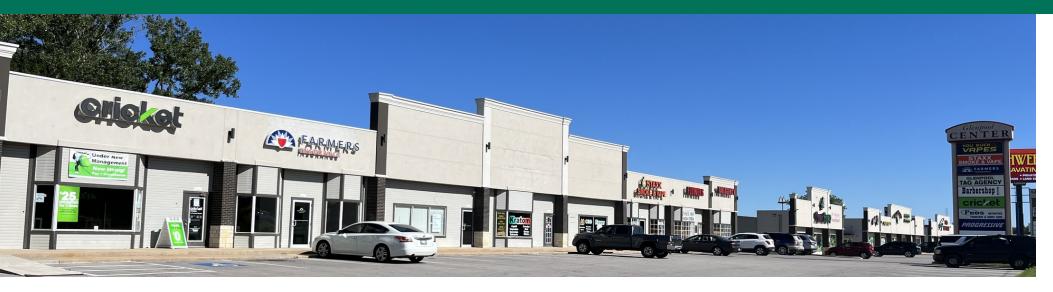

### PROPERTY DESCRIPTION

- + Newly renovated
- +Great exposure
- + 2nd generation office / retail available
- + White boxed spaces available

### LOCATION DESCRIPTION

Glenpool Center is located 5 miles South of Tulsa, just North of the 141st Street intersection on Highway 75. 3 Miles South of the Turnpike. 46,000 cars / day travel past Glenpool Center. The speed limit is reduced to 45 MPH in front of the Center.