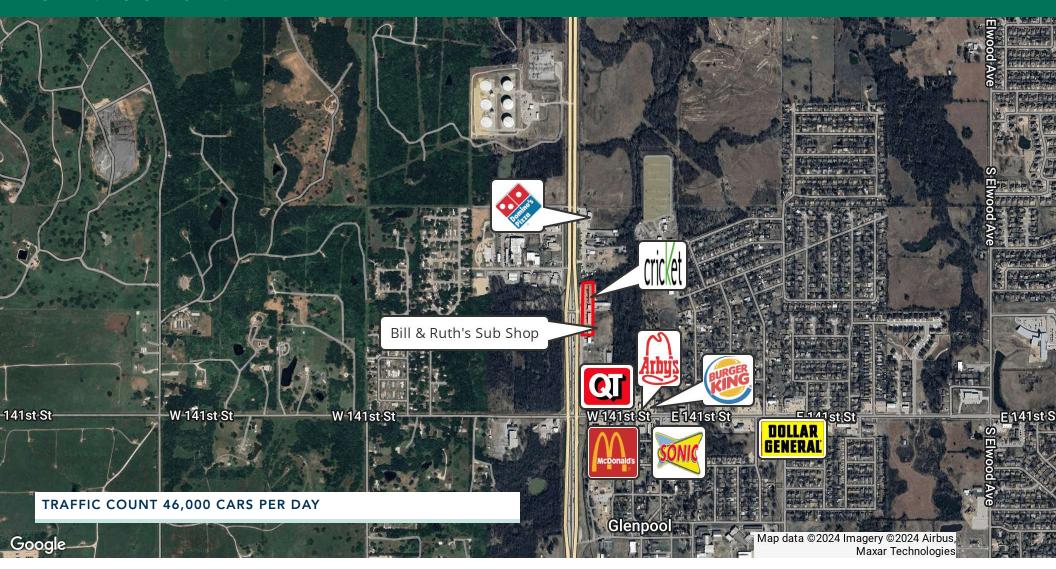

### LOCATION DESCRIPTION

Glenpool Center is located 5 miles South of Tulsa, just North of the 141st Street intersection on Highway 75. 3 Miles South of the Turnpike. 46,000 cars / day travel past Glenpool Center. The speed limit is reduced to 45 MPH in front of the Center.