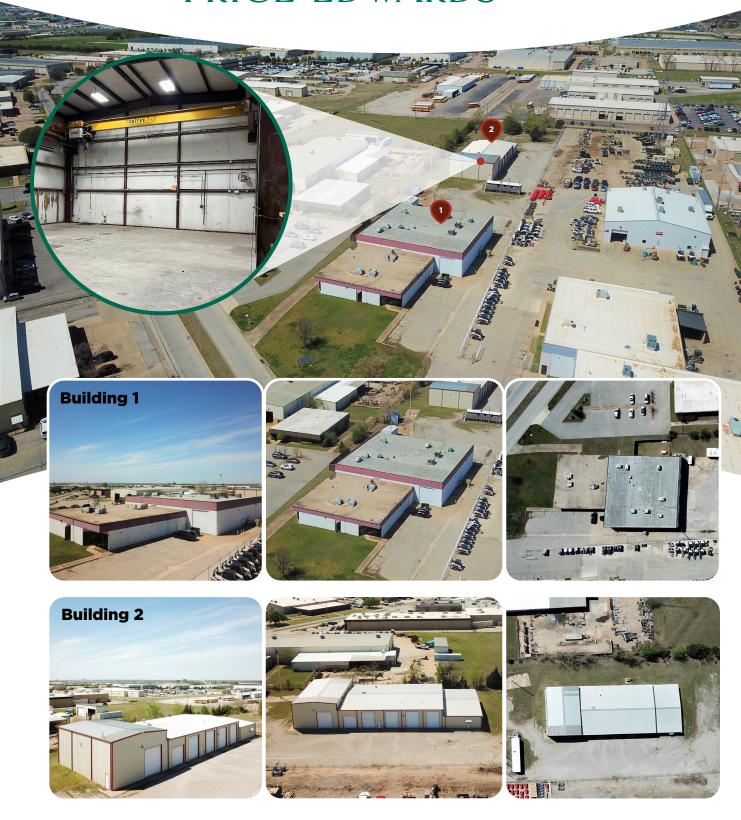

### **Property Information**

| Address        | 12607 E 60th St, Tulsa, OK 74134  |                                                                                                |
|----------------|-----------------------------------|------------------------------------------------------------------------------------------------|
| Land Area      | 3.08 acres                        |                                                                                                |
| Zoned          | IL                                |                                                                                                |
| SF Available   | Building 1:                       | ± 10,638 SF Office<br>± 3,750 SF Office Mezzanine<br>± 5,050 SF Warehouse<br>± 19,438 SF Total |
|                | Building 2:                       | ± 2,100 SF Office<br>± 8,100 SF Warehouse<br>± 10,200 SF Total                                 |
| Overhead Doors | Building 1:                       | 5 grade level                                                                                  |
|                | Building 2:                       | 6 grade level                                                                                  |
| Clear Height   | Building 1:                       | 20'                                                                                            |
|                | Building 2:                       | 18' - 24'                                                                                      |
| Crane          | 7.5 ton in building 2             |                                                                                                |
| Electric       | 3-Phase Electric (Building 1 & 2) |                                                                                                |
| Yard           | Fenced                            |                                                                                                |

#### **Building 1**

#### **Building 2**