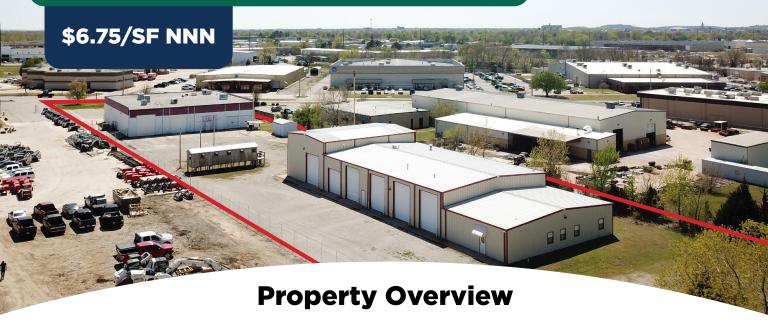

# **Industrial For Lease**

12607 E 60th Street, Tulsa, OK 74134

Price Edwards & Company is pleased to present two flex properties for lease located at 12607 E 60th St, Tulsa, OK 74134. The properties can be leased together or separately.

### **Property Information**

| Address        | 12607 E 60th St, Tulsa, OK 74134  |                                                                                                |
|----------------|-----------------------------------|------------------------------------------------------------------------------------------------|
| Land Area      | 3.08 acres                        |                                                                                                |
| Zoned          | IL                                |                                                                                                |
| SF Available   | Building 1:                       | ± 10,638 SF Office<br>± 3,750 SF Office Mezzanine<br>± 5,050 SF Warehouse<br>± 19,438 SF Total |
|                | Building 2:                       | ± 2,100 SF Office<br>± 8,100 SF Warehouse<br>± 10,200 SF Total                                 |
| Overhead Doors | Building 1:                       | 5 grade level                                                                                  |
|                | Building 2:                       | 6 grade level                                                                                  |
| Clear Height   | Building 1:                       | 20'                                                                                            |
|                | Building 2:                       | 18' - 24'                                                                                      |
| Crane          | 7.5 ton in building 2             |                                                                                                |
| Electric       | 3-Phase Electric (Building 1 & 2) |                                                                                                |
| Yard           | Fenced                            |                                                                                                |