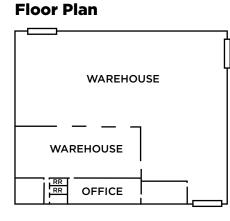

## PRICE EDWARDS AND CO.

Price Edwards & Company is pleased to present an industrial property for lease located at 1711 North Sheridan Road, Tulsa, OK 74115.

| Address           | 1711 N Sheridan Road, Tulsa, OK                                |
|-------------------|----------------------------------------------------------------|
| Building Size     | ± 10,700 SF Total<br>± 1,229 SF Office<br>± 9,471 SF Warehouse |
| Land Area         | ± 0.73 Acres (fenced)                                          |
| Zoning            | IL                                                             |
| Power             | 240V, 400Amp, 3 Phase Power                                    |
| Clear Height      | 12' - 13'                                                      |
| Grade-Level Doors | 14' x 13'<br>14' x 14'<br>12' x 14'                            |
| Location          | Close proximity to airport                                     |