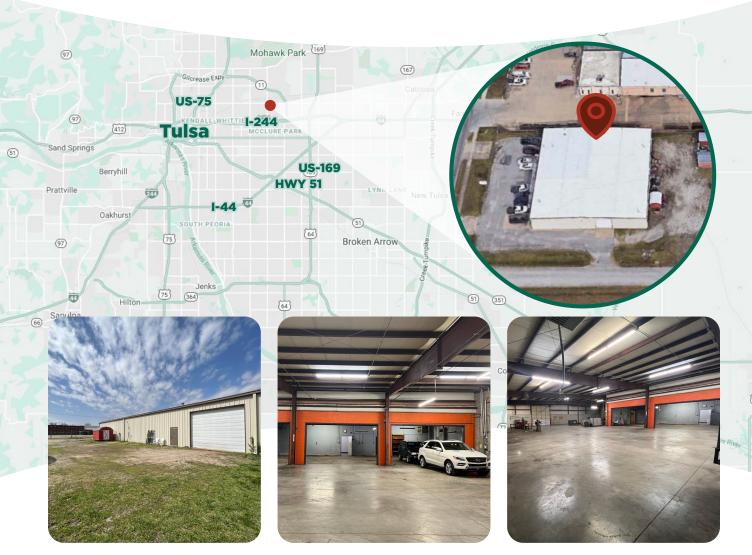

## PRICE EDWARDS AND CO.

Price Edwards & Company is pleased to present an industrial property for lease located at 1711 North Sheridan Road, Tulsa, OK 74115.

| Address           | 1711 N Sheridan Road, Tulsa, OK                                |
|-------------------|----------------------------------------------------------------|
| Building Size     | ± 10,700 SF Total<br>± 1,229 SF Office<br>± 9,471 SF Warehouse |
| Land Area         | ± 0.73 Acres (fenced)                                          |
| Zoning            | IL                                                             |
| Power             | 240V, 400Amp, 3 Phase Power                                    |
| Clear Height      | 12' - 13'                                                      |
| Grade-Level Doors | 14' x 13'<br>14' x 14'<br>12' x 14'                            |
| Location          | Close proximity to airport                                     |