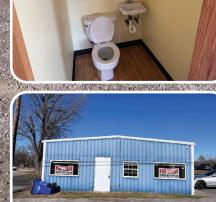

### **Building 1**

| Available Space | 75' x 30'                                    |
|-----------------|----------------------------------------------|
| Building Size   | 2,250 SF (500 SF of office with 2 bathrooms) |
| Drive-In Doors  | 4 (with drive-thru capability)               |

### **Building 2**

Contan Alland

| Available Space | 40' x 30'                |
|-----------------|--------------------------|
| Building Size   | 1,200 SF (with bathroom) |
| Drive-In Doors  | 2                        |