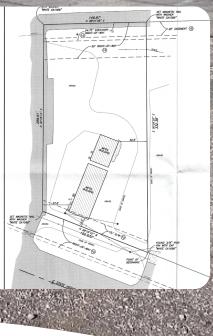

# Address24809 E Hwy 51, Broken Arrow, OKTotal Building<br/>Size3,450 SFLand Area1.03 acresZoningCGNotesNegotiable fencing

7633 East 63rd Place Suite 400, Tulsa, OK 74133

The information contained herein is from sources deemed reliable. No representation is made to the accuracy herein. Photos herein are the property of their respective owners and use of them without express written consent of the owner is prohibited.