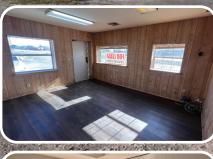

### **Building 1**

| Available Space | 75' x 30'                                    |
|-----------------|----------------------------------------------|
| Building Size   | 2,250 SF (500 SF of office with 2 bathrooms) |
| Drive-In Doors  | 4 (with drive-thru capability)               |