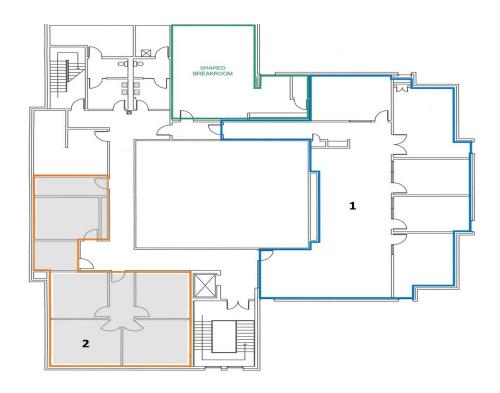

## **PROPERTY OVERVIEW**

FOR LEASE - Office space conveniently located in the heart of Sand Springs just off US Highway 412 at the Adams Road Exit.

Suite 1: 4 Private Offices, Conference Room

Suite 2: 5 Private Offices, IT/Data/Storage

#### **PROPERTY HIGHLIGHTS**

• 2nd Floor Office Space

Suite 1: 2,405 SF • Elevator

- Elevator and stairway access
- Shared breakroom
- Abundant parking
- Well maintained

Suite 2: 1,351 SF

- Strong Ownership
- On-Site Bank and ATM