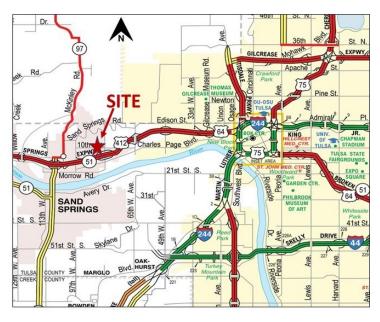

## **PROPERTY OVERVIEW**

FOR LEASE - Office space conveniently located in the heart of Sand Springs just off US Highway 412 at the Adams Road Exit.

Suite 1: 4 Private Offices, Conference Room

Suite 2: 5 Private Offices, IT/Data/Storage