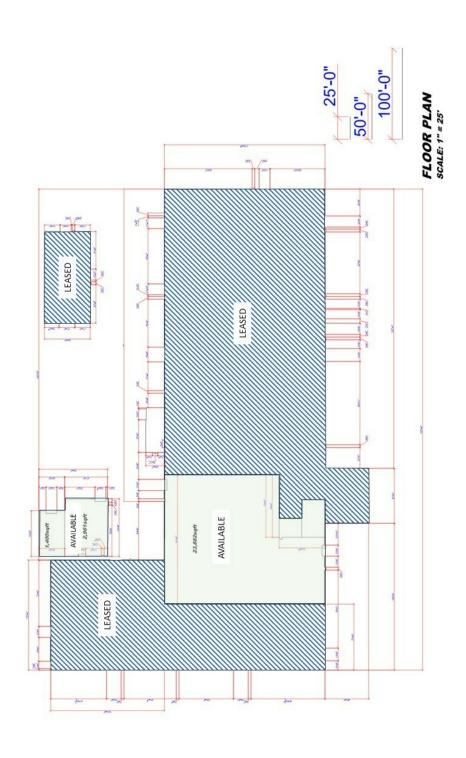

### PROPERTY HIGHLIGHTS

- 28.243 SF TOTAL
- 23,882 SF in main building plus an additional 4,361 SF in outside storage buildings
- · Main Building:
- 18' 24' Clear Height
- Gas Infrared Tube Heaters
- Two 12' x 18' Drive-In Doors
- Fully Sprinklered

#### OFFERING SUMMARY

**Total Population** 

Average HH Income

| Lease Rate:      |        |         | Negotiable |
|------------------|--------|---------|------------|
| Number of Units: |        |         | 3          |
| Available SF:    |        |         | 28,243 SF  |
| Lot Size:        |        |         | 7.35 Acres |
| Building Size:   |        |         | 119,521 SF |
|                  |        |         |            |
| DEMOGRAPHICS     | 1 MILE | 3 MILES | 5 MILES    |
| Total Households | 1,132  | 8,929   | 22,496     |