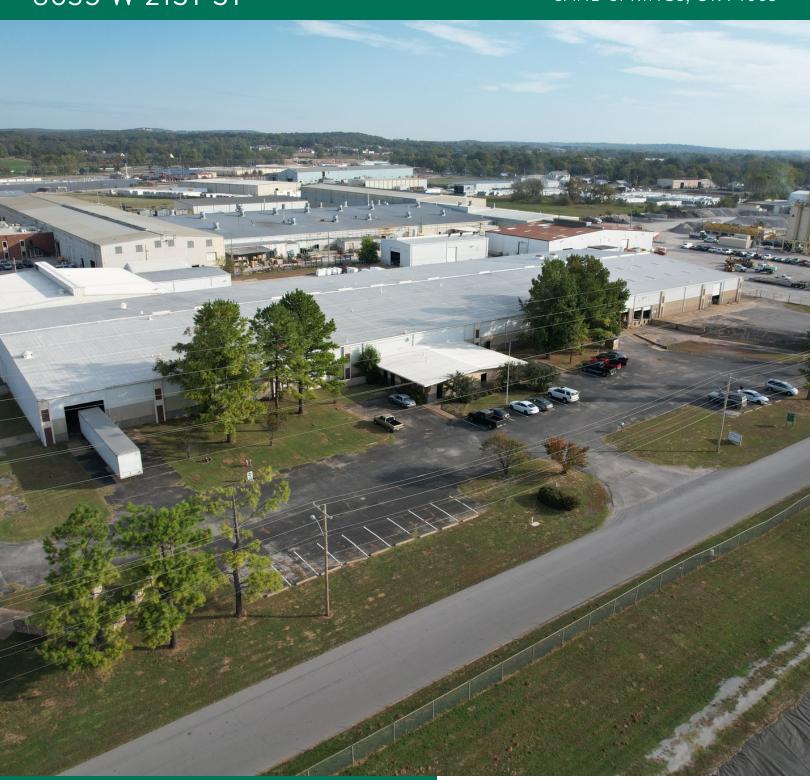

8635 W 21ST ST

SAND SPRINGS, OK 74063

#### PROPERTY DESCRIPTION

28,243 SF available at 8635 W 21st St in Sand Springs. Great highway access and just 10 mins to downtown Tulsa.

### PROPERTY HIGHLIGHTS

- 28.243 SF TOTAL
- 23,882 SF in main building plus an additional 4,361 SF in outside storage buildings
- · Main Building:
- 18' 24' Clear Height
- Gas Infrared Tube Heaters
- Two 12' x 18' Drive-In Doors
- Fully Sprinklered