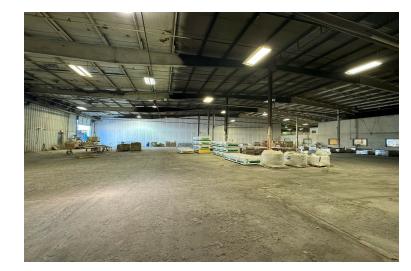

#### PROPERTY DESCRIPTION

28,243 SF available at 8635 W 21st St in Sand Springs. Great highway access and just 10 mins to downtown Tulsa.

### PROPERTY HIGHLIGHTS

- 28.243 SF TOTAL
- 23,882 SF in main building plus an additional 4,361 SF in outside storage buildings
- · Main Building:
- 18' 24' Clear Height
- Gas Infrared Tube Heaters
- Two 12' x 18' Drive-In Doors
- Fully Sprinklered