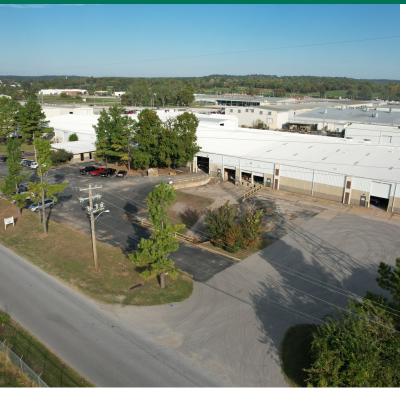

#### PROPERTY DESCRIPTION

28,243 SF available at 8635 W 21st St in Sand Springs. Great highway access and just 10 mins to downtown Tulsa.

### PROPERTY HIGHLIGHTS

- 28.243 SF TOTAL
- 23,882 SF in main building plus an additional 4,361 SF in outside storage buildings
- · Main Building:
- 18' 24' Clear Height
- Gas Infrared Tube Heaters
- Two 12' x 18' Drive-In Doors
- Fully Sprinklered