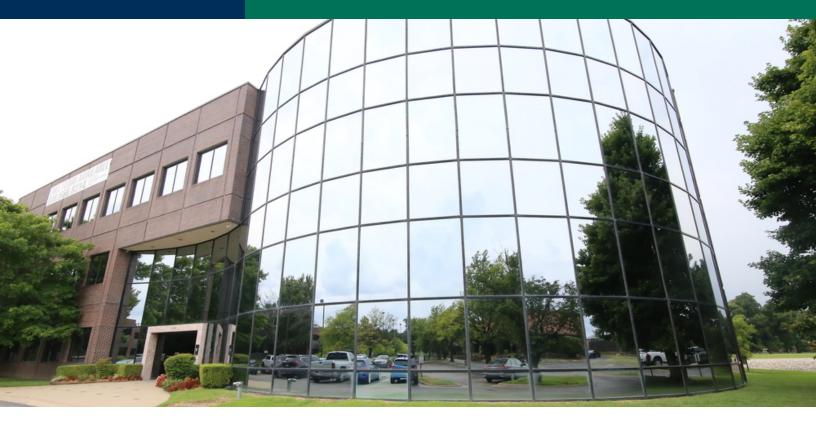

## Bridgeport III

6450 South Lewis, Tulsa, OK 74136

| FOR LEASE            |                 | PROPERTY OVERVIEW                                                                                                  |
|----------------------|-----------------|--------------------------------------------------------------------------------------------------------------------|
| Available SF:        | 979 to 6,897 SF | FOR LEASE - Bridgeport III Office Building has various options available - 979 RSF to 6,897 RSF. First Floor Lobby |
| 1st Floor Available: | Up to 6,897 SF  | exposure available.                                                                                                |
| Rent Rate:           | \$14.50/SF      | * Upscale finishes                                                                                                 |
| Lease Type:          | Full Service    | * Monument Signage<br>* 24/7 Access                                                                                |
| Building Size:       | 46,810 SF       |                                                                                                                    |
| Year Built:          | 1986            | LOCATION OVERVIEW                                                                                                  |