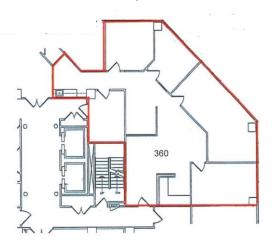

## FOR LEASE

- Suite 360 1,929 SF
- Suite 415 2,245 SF Available 11/1/19
- Suite 600 5,292 SF 6,632 SF contiguous
- Suite 625 1,340 SF 6,632 SF contiguous
- Common area community/training room, seats up to 100
- Common area conference rooms
- On-Site Bank with ATM services

## **IBC Tower**

FLOOR PLAN

6,632 SF Available Suite 600 – 5,292 SF Suite 625 – 1,340 SF

Euiding Entry

Suite 360 - 1,929 SF

Suite 415 – 2,245 SF Available 11/1/19

TANDA FRANCIS 918.394.1000 Office 918-.630-9991 Cell tfrancis@priceedwards.com