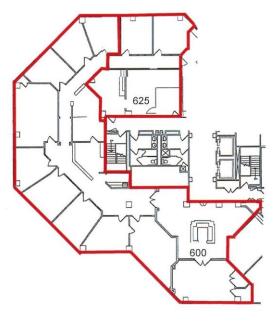

## FOR LEASE

- Suite 360 1,929 SF
- Suite 415 2,245 SF Available 11/1/19
- Suite 600 5,292 SF 6,632 SF contiguous
- Suite 625 1,340 SF 6,632 SF contiguous
- Common area community/training room, seats up to 100
- Common area conference rooms
- On-Site Bank with ATM services

## **IBC Tower**

FLOOR PLAN

6,632 SF Available Suite 600 – 5,292 SF Suite 625 – 1,340 SF

Euiding Entry

Suite 360 - 1,929 SF

Suite 415 – 2,245 SF Available 11/1/19

TANDA FRANCIS 918.394.1000 Office 918-.630-9991 Cell tfrancis@priceedwards.com