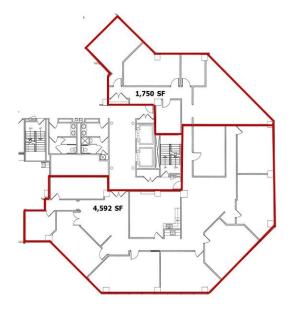

## **IBC Tower**

FLOOR PLAN

6,342 SF Available Suite 500 – 4,592 SF Suite 510 – 1,750 SF

Suite 360 - 1,929 SF

TANDA FRANCIS 918.394.1000 Office 918-.630-9991 Cell tfrancis@priceedwards.com

The information contained herein has been obtained from sources deemed to be reliable; however, Price Edwards & Company does not warranty, confirm or verify any of the information contained herein or its accuracy, nor has Price Edwards & Company conducted any investigation regarding these matters. All potential tenants/purchasers must take appropriate measures to verify all of the information set forth herein.