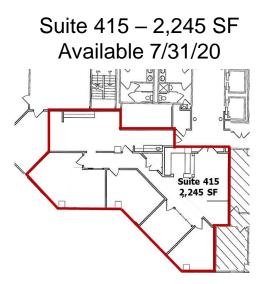

## FOR LEASE

31ST ST

- Suite 360 1,929 SF
- Suite 415 2,245 SF Available 7/31/20
- Suite 500 6,342 SF, Divisible
- Suite 610 1,371 SF
- Common area community/training room, seats up to 100
- Common area conference rooms
- On-Site Bank with ATM services