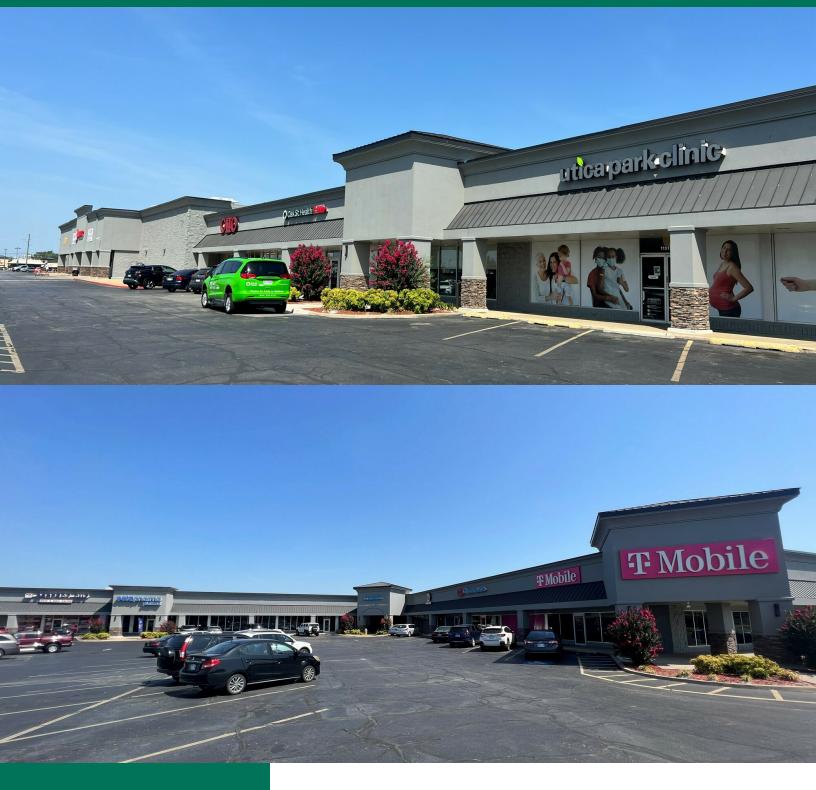

#### PROPERTY DESCRIPTION

Prime retail space available at the NEC of E 31st and S Garnett in Tulsa, OK. A perfect blend of national and regional tenants creates a vibrant shopping center. Spaces ranging from 1,200 to 15,000 SF offer flexibility. Professionally managed with a history of high occupancy. Excellent traffic counts: 21,390 VPD on East 31st Street and 19,287 VPD on South Garnett Road. No MMJ use allowed.

#### **PROPERTY HIGHLIGHTS**

- NEC of E 31st and Garnett
- Excellent Mix of National and Regional Tenants
- 1,200 SF 15,000 SF Available
- High Occupancy
- Well maintained shopping center
- Traffic Counts:
- -East 31st Street: 21,390 VPD
- -South Garnett Road: 19,287 VPD
- No MMJ use permitted