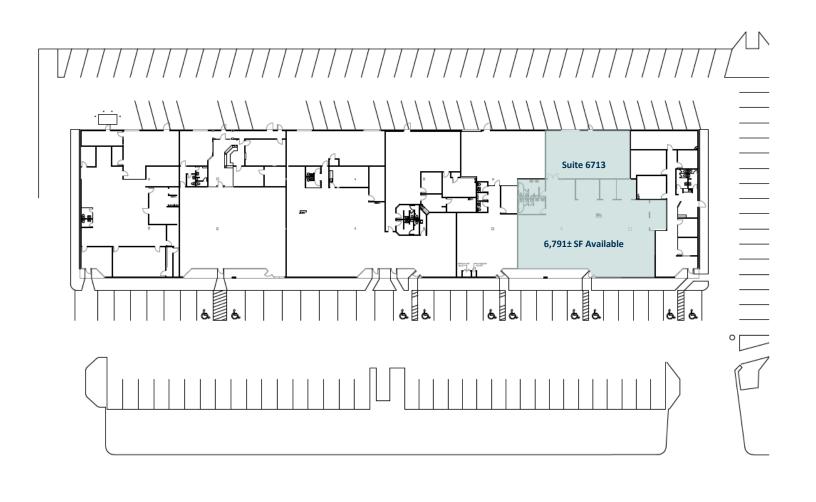

## PROPERTY HIGHLIGHTS

- 6,791± SF Available
- 41<sup>st</sup> Street Frontage
- Fully Sprinklered
- Overhead Doors
- Zoned IL
- Monument Signage
- Exterior Signage for Each Suite
- New Ownership, Management & Leasing as of August 2020

## PROPERTY OVERVIEW

Maxim Place is a 33,750± SF office, retail and flex industrial property centrally located with great access to Interstate 44 and Highway 51/Broken Arrow Expressway.

Tenants enjoy nicely landscaped, private entrances with the opportunity for exterior signage and front door parking. Loading access and office configuration vary by suite.