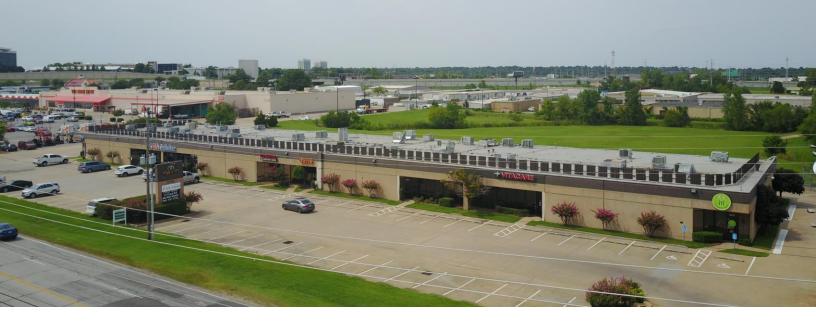

## **MAXIM PLACE**

6701 East 41<sup>ST</sup> Street Tulsa, OK 74145

**FOR LEASE** 

## PROPERTY OVERVIEW

Maxim Place is a 33,750± SF office, retail and flex industrial property centrally located with great access to Interstate 44 and Highway 51/Broken Arrow Expressway.

Tenants enjoy nicely landscaped, private entrances with the opportunity for exterior signage and front door parking. Loading access and office configuration vary by suite.