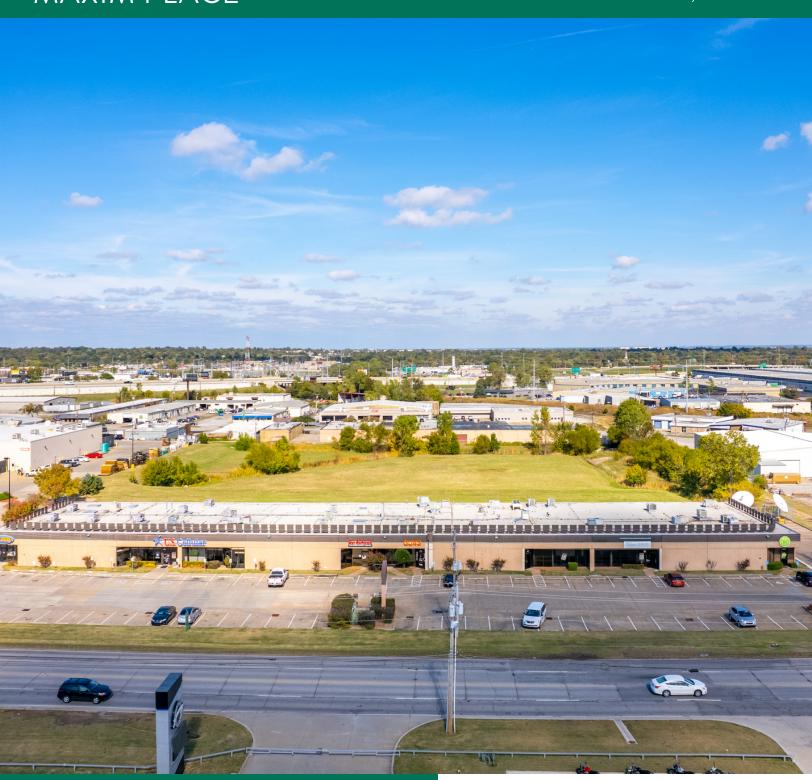

MAXIM PLACE

6701 E 41ST ST TULSA, OK 74145

### MAXIM PLACE

6701 E 41ST ST TULSA, OK 74145

#### PROPERTY DESCRIPTION

Maxim Place is a 33,750 SF office, retail and flex industrial property centrally located with great access to Interstate 44 and Highway 51/Broken Arrow Expressway. Tenants enjoy nicely landscaped, private entrances with the opportunity for exterior signage and front door parking. Loading access and office configuration vary by suite.

#### PROPERTY HIGHLIGHTS

- 2,592 22,516± SF Available
- Retail / Office / Flex
- 41st Street Frontage
- Fully Sprinklered
- Overhead Doors
- Zoned IL
- · Monument Signage
- Exterior Signage for Each Suite
- New Ownership, Management & Leasing as of August 2020