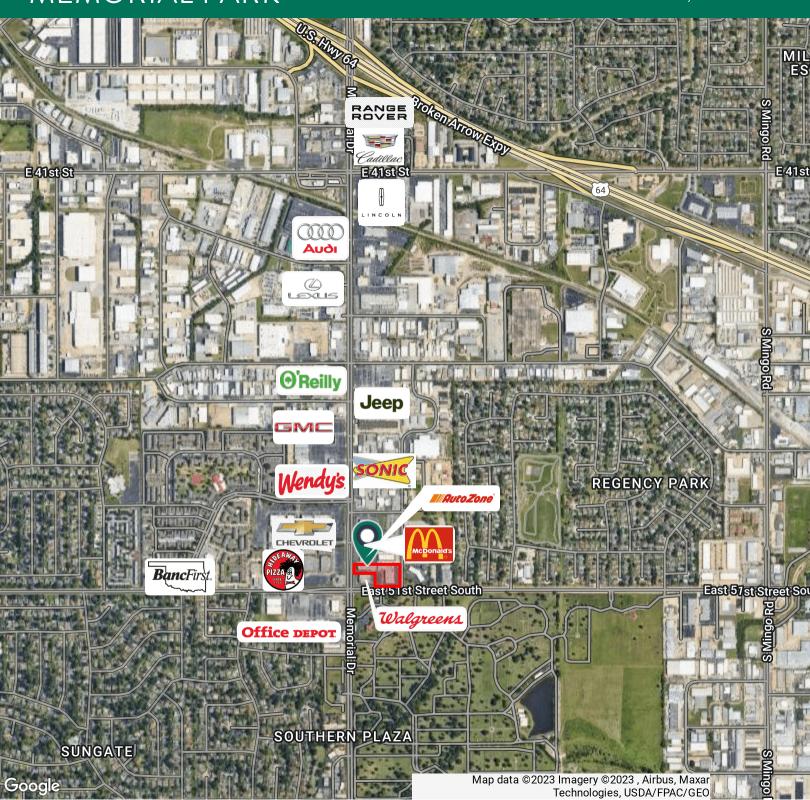

#### PROPERTY HIGHLIGHTS

Memorial Park is a popular neighborhood center located in Central Tulsa at the NEC of South Memorial Drive and East 51st Street with frontage on both streets. Walgreens is the anchor situated on the hard corner providing an outstanding retail draw for all tenants.

Over 14 automobile dealers are located within the 1 mile stretch from Memorial Park north to the Broken Arrow Expressway including Lexus, Cadillac, Range Rover, Audi, Lincoln, Jeep and GMC. Jim Norton T-Town Chevrolet is constructing a new Chevrolet dealership across South Memorial with an expected opening in early 2024.