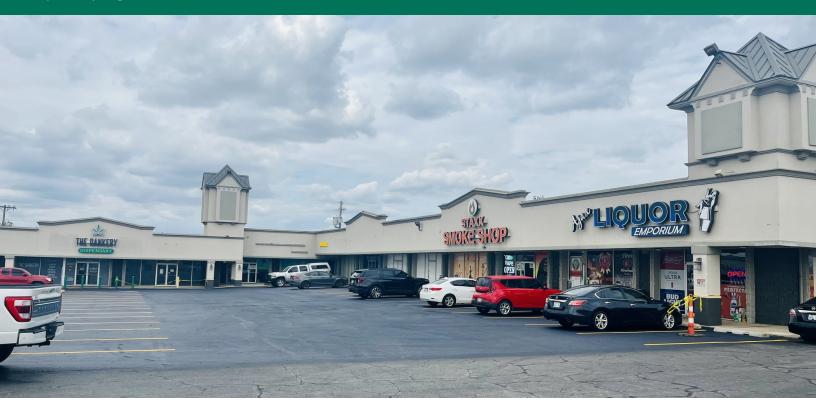

#### PROPERTY HIGHLIGHTS

Memorial Park is a popular neighborhood center located in Central Tulsa at the NEC of South Memorial Drive and East 51st Street with frontage on both streets. Walgreens is the anchor situated on the hard corner providing an outstanding retail draw for all tenants.

#### **Features**

- + Move-in ready spaces including a salon
- + South Memorial traffic count is 27,800 cars / day
- + Monument Signage
- + Newly coated and striped parking lot
- + Local ownership and management