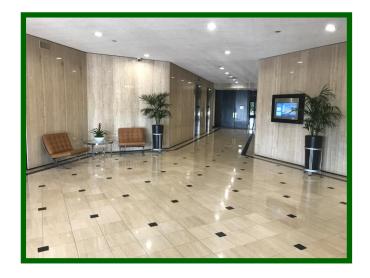

## 879 RSF to 9,392 RSF Available

- NEW common area training room with wet bar, seating up to 30 persons
- Common area break room
- Monument signage
- Modernized elevator cabs and equipment
- New LED lighting throughout the building
- New Plaza area with enhanced lighting and landscaping
- On-site property management and leasing