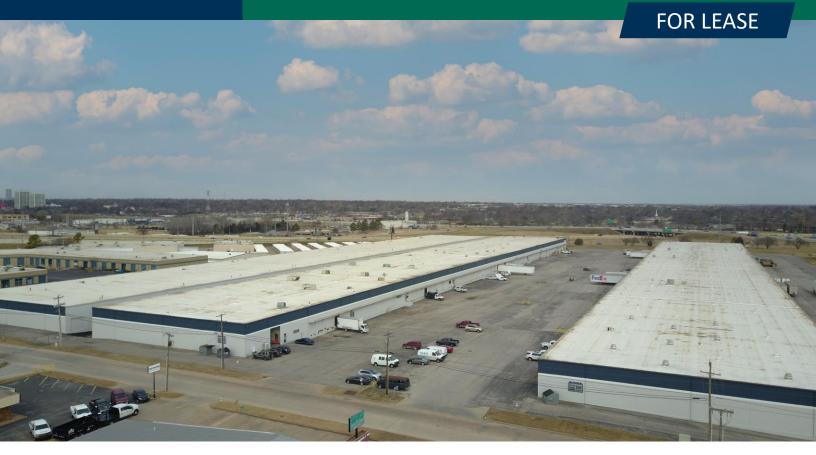

### **PROPERTY OVERVIEW**

Space Center is a 495,000± SF warehouse and distribution property centrally located with excellent exposure and access to Interstate 44 as well as excellent access to Highway 51/Broken Arrow Expressway. The property is comprised of three 165,000 SF buildings with an interior shared truck court between Space Center I and II. New Institutional ownership has provided for recent capital improvements and a commitment to a strong infrastructure

### **PROPERTY HIGHLIGHTS**

- 7,500 67,500± SF Available
- New Roof, Exterior Paint, Asphalt
- Fully Sprinklered
- Dock High & Grade Level Doors
- Zoned IL
- 18' 20' Under Roof Joist
- 25' x 150' Bays
- Exterior Signage
- New Ownership, Management & Leasing as of August 2020