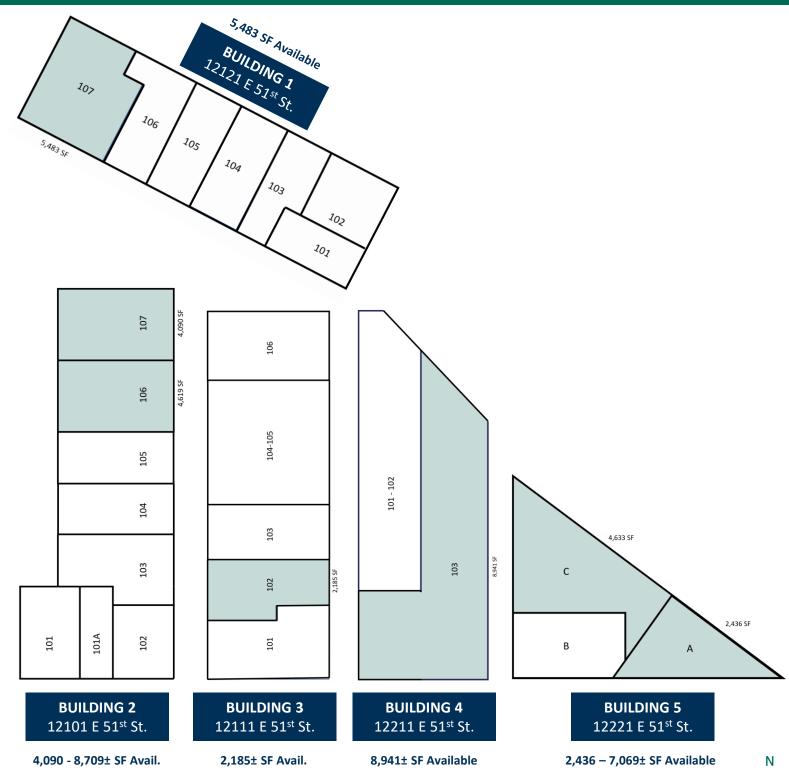

## PROPERTY HIGHLIGHTS

- 2,185-8,941± SF Available
- Grade Level Doors
- Zoned IL
- Up to 16' Clear Height
- New Roofs in 2019
- Highway Exposure
- Exterior Signage for Each Suite
- New Ownership, Management & Leasing as of August 2020

## TANDEM BUSINESS PARK

12101-12221 East 51st Street, Tulsa, OK 74146

**Available Space** 

**TANDA FRANCIS**