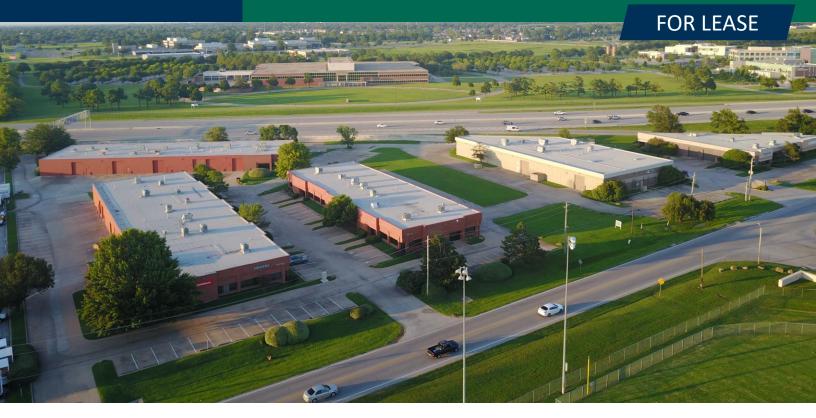

## PROPERTY OVERVIEW

Tandem Business Park is an 88,084± SF flex industrial property located with excellent exposure and access to Highway 51/Broken Arrow Expressway as well as excellent access to Highway 169.

Tenants enjoy nicely landscaped, private entrances with the opportunity for exterior signage and front door parking.

## PROPERTY HIGHLIGHTS

- 2,185-8,941± SF Available
- Grade Level Doors
- Zoned IL
- Up to 16' Clear Height
- New Roofs in 2019
- Highway Exposure
- Exterior Signage for Each Suite
- New Ownership, Management & Leasing as of August 2020