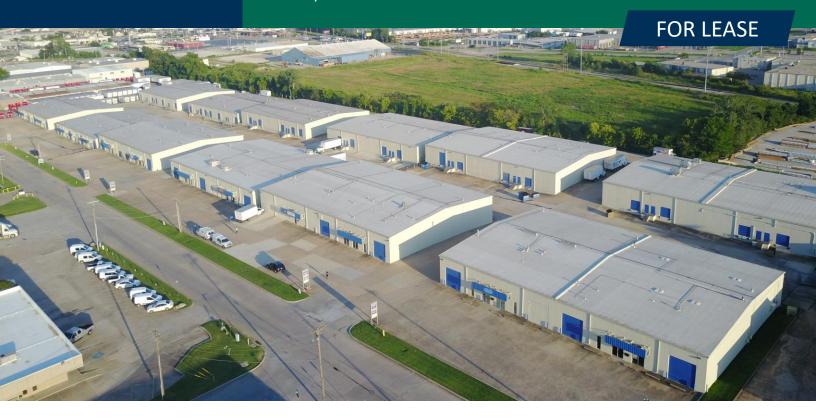

## TULSA BUSINESS PARK

7202-7378 East 38<sup>™</sup> Street Tulsa, OK 74145

#### PROPERTY OVERVIEW

Tulsa Business Park is a 206,400± SF light flex industrial property centrally located with excellent exposure and access to Interstate 44 as well as excellent access to Highway 51/Broken Arrow Expressway.

The property is comprised of twelve 17,200± SF buildings with each space enjoying both grade level and dock high loading. Office configurations vary by suite.