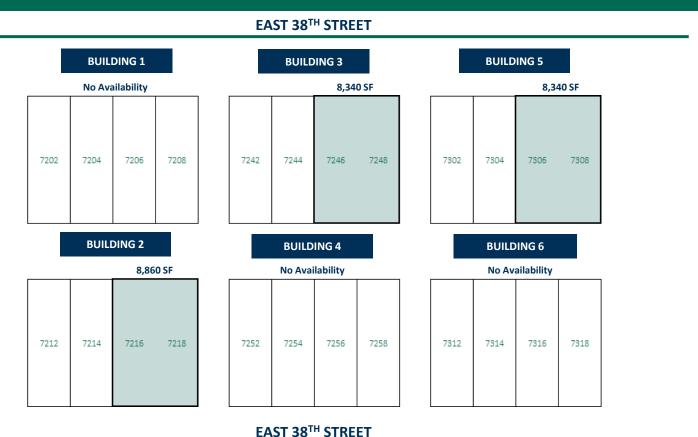

The property is comprised of twelve 17,200± SF buildings with each space enjoying both grade level and dock high loading. Office configurations vary by suite.

#### PROPERTY HIGHLIGHTS

- 6,880-8,860± SF Available
- New Roofs and Exterior Paint in 2019
- Signage Refreshed 2020
- Dock High & Grade Level Doors
- Zoned IL
- 16' Clear Height
- Exterior Signage for Each Suite
- New Ownership, Management & Leasing as of August 2020