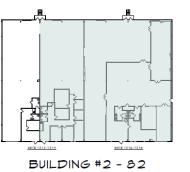

The property is comprised of twelve 17,200± SF buildings with each space enjoying both grade level and dock high loading. Office configurations vary by suite.

#### PROPERTY HIGHLIGHTS

- 6,880-8,860± SF Available
- New Roofs and Exterior Paint in 2019
- Signage Refreshed 2020
- Dock High & Grade Level Doors
- Zoned IL
- 16' Clear Height
- Exterior Signage for Each Suite
- New Ownership, Management & Leasing as of August 2020