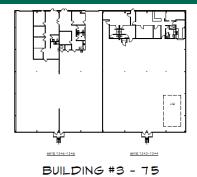

The property is comprised of twelve 17,200± SF buildings with each space enjoying both grade level and dock high loading. Office configurations vary by suite.

#### PROPERTY HIGHLIGHTS

- 6,880-8,860± SF Available
- New Roofs and Exterior Paint in 2019
- Signage Refreshed 2020
- Dock High & Grade Level Doors
- Zoned IL
- 16' Clear Height
- Exterior Signage for Each Suite
- New Ownership, Management & Leasing as of August 2020