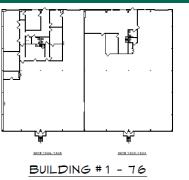

The property is comprised of twelve 17,200± SF buildings with each space enjoying both grade level and dock high loading. Office configurations vary by suite.

#### PROPERTY HIGHLIGHTS

- 6,880-8,860± SF Available
- New Roofs and Exterior Paint in 2019
- Signage Refreshed 2020
- Dock High & Grade Level Doors
- Zoned IL
- 16' Clear Height
- Exterior Signage for Each Suite
- New Ownership, Management & Leasing as of August 2020