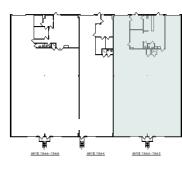

The property is comprised of twelve 17,200± SF buildings with each space enjoying both grade level and dock high loading. Office configurations vary by suite.

# TULSA BUSINESS PARK

7202-7378 East 38<sup>TH</sup> Street, Tulsa, OK 74145

**BUILDING #7 - 76** 

**BUILDING #9 - 76** 

BUILDING #11 - 76

BUILDING #12 - 77