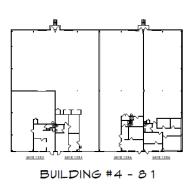

The property is comprised of twelve 17,200± SF buildings with each space enjoying both grade level and dock high loading. Office configurations vary by suite.

#### PROPERTY HIGHLIGHTS

- 6,880-8,860± SF Available
- New Roofs and Exterior Paint in 2019
- Signage Refreshed 2020
- Dock High & Grade Level Doors
- Zoned IL
- 16' Clear Height
- Exterior Signage for Each Suite
- New Ownership, Management & Leasing as of August 2020