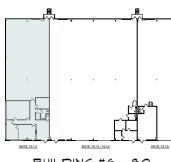

The property is comprised of twelve 17,200± SF buildings with each space enjoying both grade level and dock high loading. Office configurations vary by suite.

#### PROPERTY HIGHLIGHTS

- 6,880-8,860± SF Available
- New Roofs and Exterior Paint in 2019
- Signage Refreshed 2020
- Dock High & Grade Level Doors
- Zoned IL
- 16' Clear Height
- Exterior Signage for Each Suite
- New Ownership, Management & Leasing as of August 2020