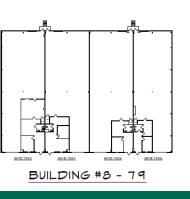

The property is comprised of twelve 17,200± SF buildings with each space enjoying both grade level and dock high loading. Office configurations vary by suite.

#### PROPERTY HIGHLIGHTS

- 6,880-8,860± SF Available
- New Roofs and Exterior Paint in 2019
- Signage Refreshed 2020
- Dock High & Grade Level Doors
- Zoned IL
- 16' Clear Height
- Exterior Signage for Each Suite
- New Ownership, Management & Leasing as of August 2020