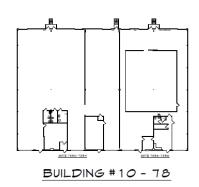

The property is comprised of twelve 17,200± SF buildings with each space enjoying both grade level and dock high loading. Office configurations vary by suite.

# TULSA BUSINESS PARK

7202-7378 East 38<sup>TH</sup> Street, Tulsa, OK 74145

**BUILDING #7 - 76** 

**BUILDING #9 - 76** 

BUILDING #11 - 76

BUILDING #12 - 77