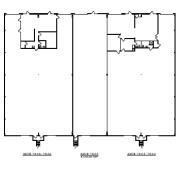

The property is comprised of twelve 17,200± SF buildings with each space enjoying both grade level and dock high loading. Office configurations vary by suite.

# TULSA BUSINESS PARK

7202-7378 East 38<sup>TH</sup> Street, Tulsa, OK 74145

**BUILDING #7 - 76** 

**BUILDING #9 - 76** 

BUILDING #11 - 76

BUILDING #12 - 77