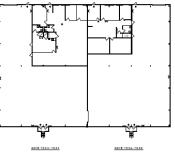

The property is comprised of twelve 17,200± SF buildings with each space enjoying both grade level and dock high loading. Office configurations vary by suite.

#### PROPERTY HIGHLIGHTS

- 6,880-8,860± SF Available
- New Roofs and Exterior Paint in 2019
- Signage Refreshed 2020
- Dock High & Grade Level Doors
- Zoned IL
- 16' Clear Height
- Exterior Signage for Each Suite
- New Ownership, Management & Leasing as of August 2020