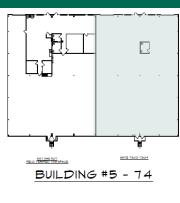

The property is comprised of twelve 17,200± SF buildings with each space enjoying both grade level and dock high loading. Office configurations vary by suite.

#### PROPERTY HIGHLIGHTS

- 6,880-8,860± SF Available
- New Roofs and Exterior Paint in 2019
- Signage Refreshed 2020
- Dock High & Grade Level Doors
- Zoned IL
- 16' Clear Height
- Exterior Signage for Each Suite
- New Ownership, Management & Leasing as of August 2020