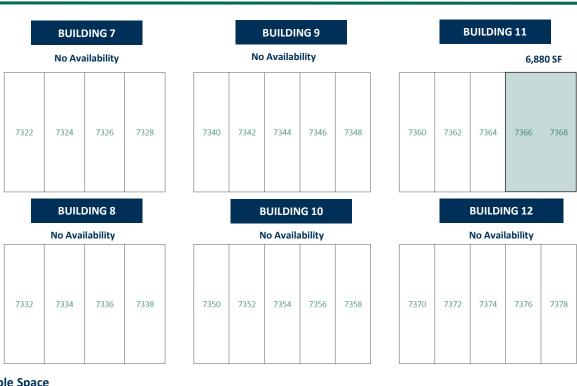

The property is comprised of twelve 17,200± SF buildings with each space enjoying both grade level and dock high loading. Office configurations vary by suite.

#### PROPERTY HIGHLIGHTS

- 6,880-8,860± SF Available
- New Roofs and Exterior Paint in 2019
- Signage Refreshed 2020
- Dock High & Grade Level Doors
- Zoned IL
- 16' Clear Height
- Exterior Signage for Each Suite
- New Ownership, Management & Leasing as of August 2020

# TULSA BUSINESS PARK

7202-7378 East 38<sup>TH</sup> Street, Tulsa, OK 74145

**BUILDING #7 - 76** 

**BUILDING #9 - 76** 

BUILDING #11 - 76

BUILDING #12 - 77