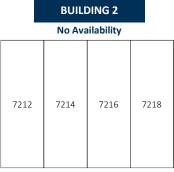

### PROPERTY HIGHLIGHTS

- 3,850-17,050± SF Available
- New Roofs in 2019
- New Exterior Paint in 2019
- New Monument Signage in 2019
- Dock High & Grade Level Doors
- Zoned IL
- 18' Clear Height
- Exterior Signage for Each Suite
- Separately Metered Utilities
- New Ownership, Management & Leasing as of August 2020