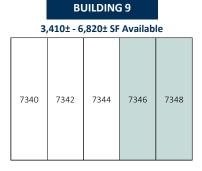

### PROPERTY HIGHLIGHTS

- 3,850-17,050± SF Available
- New Roofs in 2019
- New Exterior Paint in 2019
- New Monument Signage in 2019
- Dock High & Grade Level Doors
- Zoned IL
- 18' Clear Height
- Exterior Signage for Each Suite
- Separately Metered Utilities
- New Ownership, Management & Leasing as of August 2020