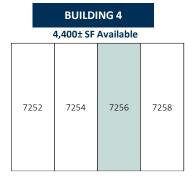

### PROPERTY HIGHLIGHTS

- 3,850-17,050± SF Available
- New Roofs in 2019
- New Exterior Paint in 2019
- New Monument Signage in 2019
- Dock High & Grade Level Doors
- Zoned IL
- 18' Clear Height
- Exterior Signage for Each Suite
- Separately Metered Utilities
- New Ownership, Management & Leasing as of August 2020