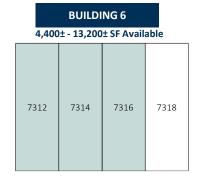

### PROPERTY HIGHLIGHTS

- 3,850-17,050± SF Available
- New Roofs in 2019
- New Exterior Paint in 2019
- New Monument Signage in 2019
- Dock High & Grade Level Doors
- Zoned IL
- 18' Clear Height
- Exterior Signage for Each Suite
- Separately Metered Utilities
- New Ownership, Management & Leasing as of August 2020