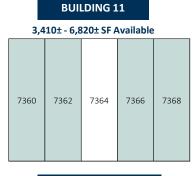

### PROPERTY HIGHLIGHTS

- 3,850-17,050± SF Available
- New Roofs in 2019
- New Exterior Paint in 2019
- New Monument Signage in 2019
- Dock High & Grade Level Doors
- Zoned IL
- 18' Clear Height
- Exterior Signage for Each Suite
- Separately Metered Utilities
- New Ownership, Management & Leasing as of August 2020