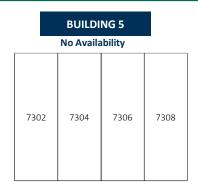

### PROPERTY HIGHLIGHTS

- 3,850-17,050± SF Available
- New Roofs in 2019
- New Exterior Paint in 2019
- New Monument Signage in 2019
- Dock High & Grade Level Doors
- Zoned IL
- 18' Clear Height
- Exterior Signage for Each Suite
- Separately Metered Utilities
- New Ownership, Management & Leasing as of August 2020