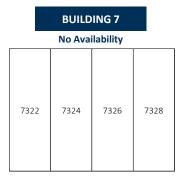

### PROPERTY HIGHLIGHTS

- 3,850-17,050± SF Available
- New Roofs in 2019
- New Exterior Paint in 2019
- New Monument Signage in 2019
- Dock High & Grade Level Doors
- Zoned IL
- 18' Clear Height
- Exterior Signage for Each Suite
- Separately Metered Utilities
- New Ownership, Management & Leasing as of August 2020