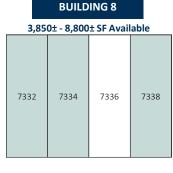

### PROPERTY HIGHLIGHTS

- 3,850-17,050± SF Available
- New Roofs in 2019
- New Exterior Paint in 2019
- New Monument Signage in 2019
- Dock High & Grade Level Doors
- Zoned IL
- 18' Clear Height
- Exterior Signage for Each Suite
- Separately Metered Utilities
- New Ownership, Management & Leasing as of August 2020