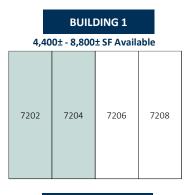

#### **EAST 38<sup>TH</sup> STREET**

#### **EAST 38<sup>TH</sup> STREET**

N W

**Available Space**