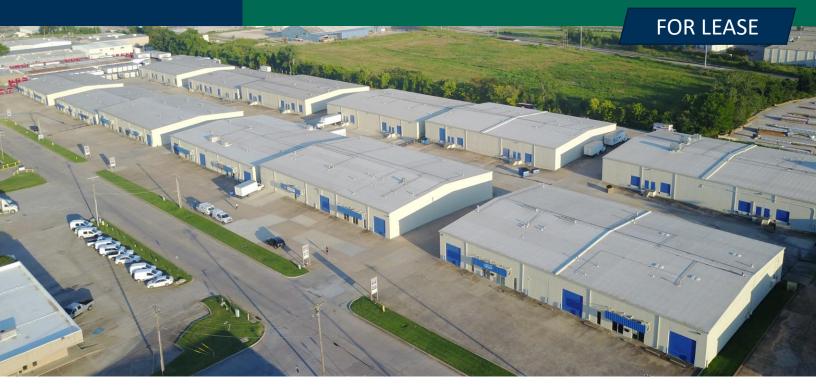

### PROPERTY OVERVIEW

Tulsa Business Park is a 204,600± SF light flex industrial property centrally located with excellent exposure and access to Interstate 44 as well as excellent access to Highway 51/Broken Arrow Expressway.

The property is comprised of twelve 17,050± SF buildings with both grade level and dock high loading access. Office configurations vary by suite.