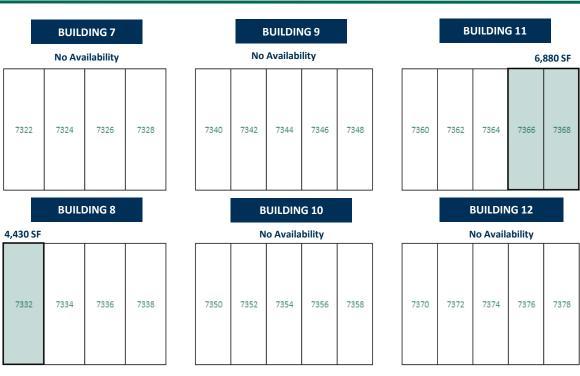

#### EAST 38<sup>TH</sup> STREET

#### **EAST 38<sup>TH</sup> STREET**

**Available Space** 