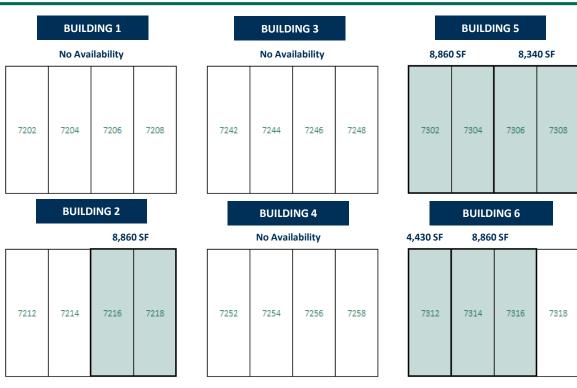

#### EAST 38<sup>TH</sup> STREET

#### **EAST 38<sup>TH</sup> STREET**

**Available Space** 