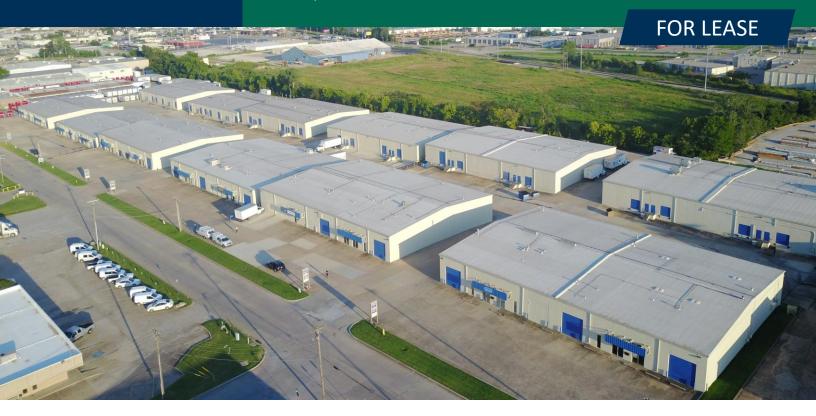

# TULSA BUSINESS PARK

7202-7378 East 38<sup>™</sup> Street Tulsa, OK 74145

### PROPERTY OVERVIEW

Tulsa Business Park is a 206,400± SF light flex industrial property centrally located with excellent exposure and access to Interstate 44 as well as excellent access to Highway 51/Broken Arrow Expressway.

The property is comprised of twelve 17,200± SF buildings with each space enjoying both grade level and dock high loading. Office configurations vary by suite.