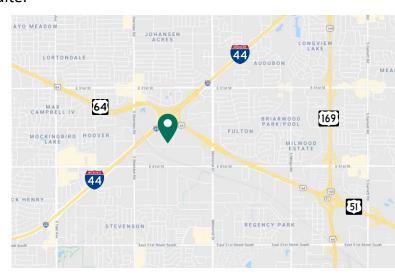

### PROPERTY OVERVIEW

Tulsa Business Park is a 206,400± SF light flex industrial property centrally located with excellent exposure and access to Interstate 44 as well as excellent access to Highway 51/Broken Arrow Expressway.