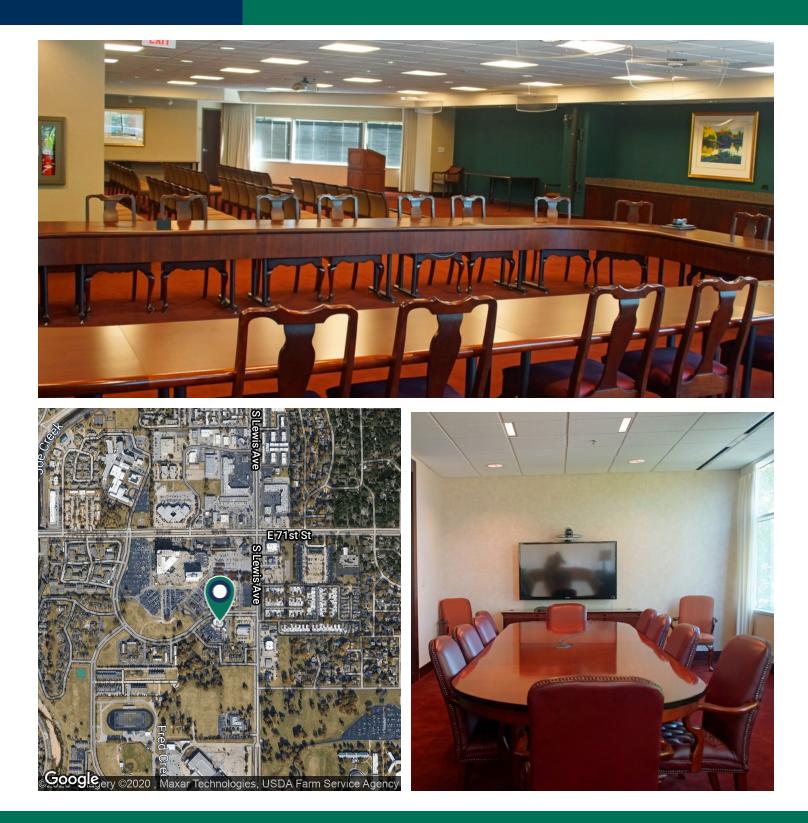

## **IBC Tower** 2250 East 73rd Street, Tulsa, OK 74136

| OFFICE SPACE FOR LEASE        |                              | PROPERTY OVERVIEW                                                                                              |
|-------------------------------|------------------------------|----------------------------------------------------------------------------------------------------------------|
| Contiguous SF Available:      | 1,371 - 2,245 SF             | FOR LEASE - IBC Tower with 1,371 SF to 2,245 RSF available.                                                    |
|                               |                              | * Common area community/training room, seats up to 100                                                         |
| Lease Rate:                   | \$16.00 SF/Yr (Full Service) | * Common area conference rooms, seating up to 20+/-                                                            |
|                               |                              | * On-site Bank with ATM services                                                                               |
| Suite 360:                    | 1,929 SF                     | * On-site Owner                                                                                                |
|                               |                              | * Adjacent to Tulsa Marriott Southern Hills - 383 rooms                                                        |
| Suite 415, Available 11/1/20: | 2,245 SF                     |                                                                                                                |
|                               |                              | LOCATION OVERVIEW                                                                                              |
| Suite 610:                    | 1,371 SF                     | Located on the southwest corner of 71st Street South and Lewis Avenue with easy access to Highway 75 and I-44. |