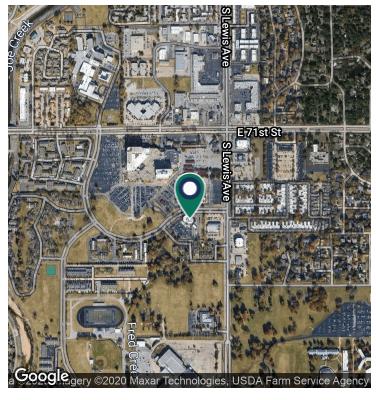

LOCATION OVERVIEW

Suite 415/430: 3,505 SF

Located on the southwest corner of 71st Street South and Lewis Avenue with easy access to Highway 75 and I-44.

**Suite 610:** 1,371 SF