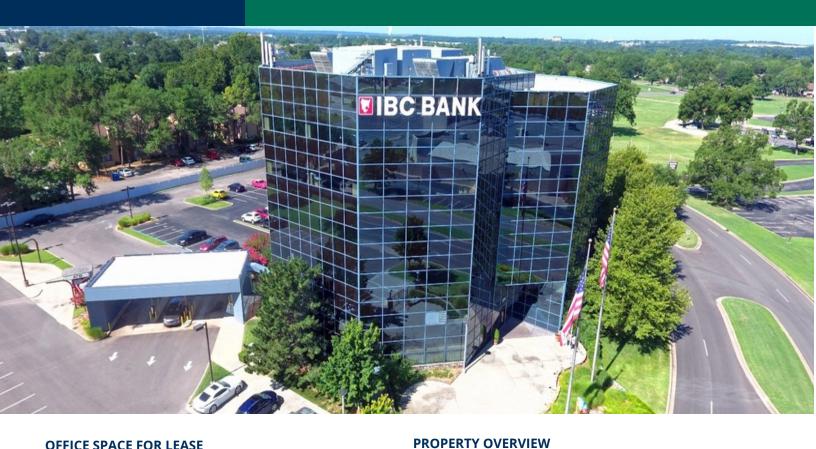

## **IBC Tower**

2250 East 73rd Street, Tulsa, OK 74136

## **OFFICE SPACE FOR LEASE**

| Contiguous Space: | 1,371 to 3,362 SF           | FOR LEASE - IBC Tower with 1,371 to 3,362 RSF available. |
|-------------------|-----------------------------|----------------------------------------------------------|
| Lease Rate:       | \$16.00 SF/YR, Full Service | * Common area community/training room, seats up to 100   |
| Suite 300:        | 1,433 SF                    | * Common area conference rooms, seating up to 20+/-      |
| Suite 360:        | 1,929 SF                    | * On-site Bank with ATM services                         |
| Suite 400:        | 3,272 SF                    | * On-site Owner                                          |
| Suite 415:        | 2,245 SF                    | * Adjacent to Tulsa Marriott Southern Hills - 383 rooms  |
| Suite 610:        | 1,371 SF                    |                                                          |