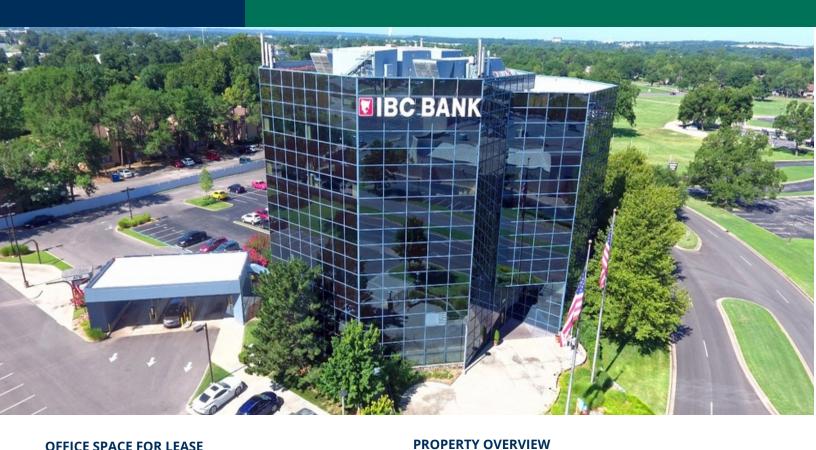

## **IBC Tower**

2250 East 73rd Street, Tulsa, OK 74136

## **OFFICE SPACE FOR LEASE**

| Contiguous Space: | 1,371 to 3,362 SF           | FOR LEASE - IBC Tower with 1,371 to 3,362 RSF available. |
|-------------------|-----------------------------|----------------------------------------------------------|
| Lease Rate:       | \$16.00 SF/YR, Full Service | * Common area community/training room, seats up to 100   |
| Suite 300:        | 1,433 SF                    | * Common area conference rooms, seating up to 20+/-      |
| Suite 360:        | 1,929 SF                    | * On-site Bank with ATM services                         |
| Suite 400:        | 3,272 SF                    | * On-site Owner                                          |
| Suite 412:        | 693 SF                      | * Adjacent to Tulsa Marriott Southern Hills - 383 rooms  |
| Suite 610:        | 1,371 SF                    |                                                          |