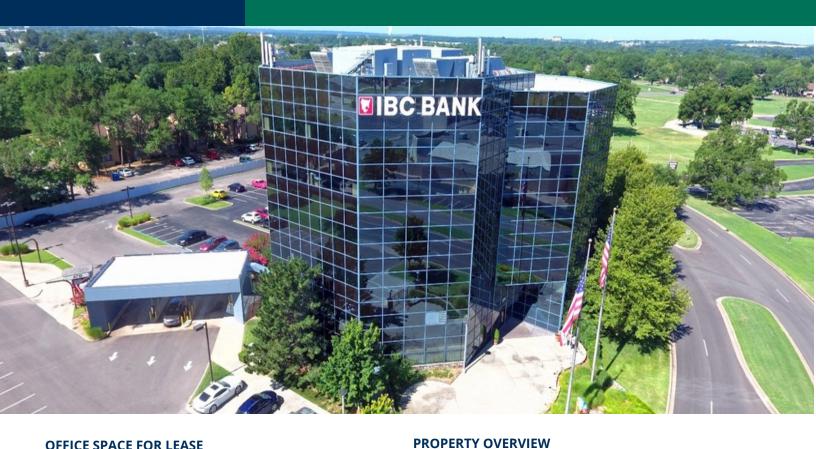

## **IBC** Tower

2250 East 73rd Street, Tulsa, OK 74136

## **OFFICE SPACE FOR LEASE**

| Contiguous Space: | 692 to 3,362 SF             | FOR LEASE - IBC Tower with up to 3,362 RSF contiguous available. |
|-------------------|-----------------------------|------------------------------------------------------------------|
| Lease Rate:       | \$15.00 SF/YR, Full Service | * Common area community/training room, seats up to 100           |
| Suite 300:        | 1,433 SF                    | * Common area conference rooms, seating up to 20+/-              |
| Suite 360:        | 1,929 SF                    | * On-site Bank with ATM services                                 |
| Suite 300/360:    | 3,362 SF                    | * On-site Owner                                                  |
| Suite 400:        | 3,272 SF                    | * Adjacent to Tulsa Marriott Southern Hills - 383 rooms          |
| Suite 412:        | 692 SF                      |                                                                  |