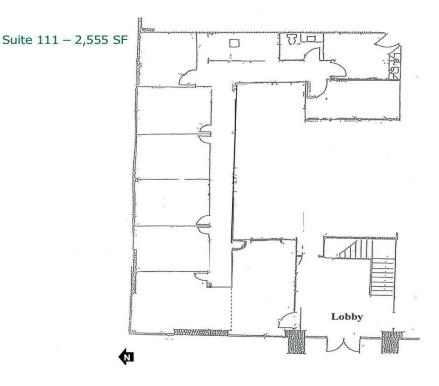

#### **PROPERTY HIGHLIGHTS**

- Suite 111 2,555 SF
- Suite 200 1,698 SF
- Monument Signage
- Key card for after-hours access
- On-site ownership and management
- Easy Access to Interstate 44