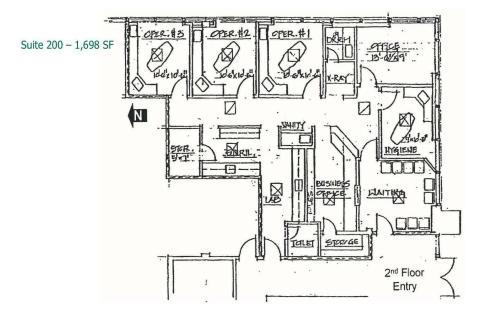

#### **PROPERTY HIGHLIGHTS**

- Suite 111 2,555 SF
- Suite 200 1,698 SF
- Monument Signage
- Key card for after-hours access
- On-site ownership and management
- Easy Access to Interstate 44