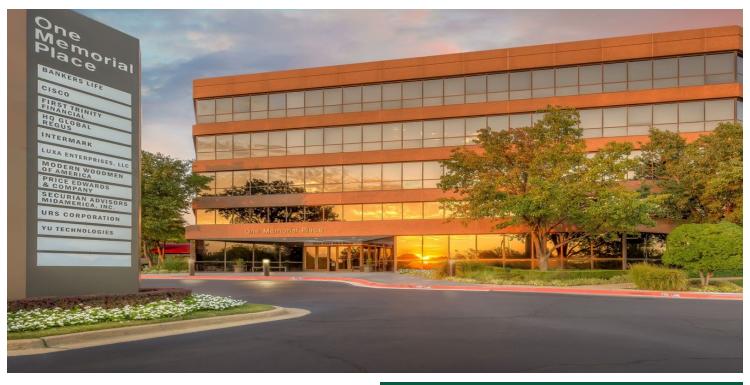

## One Memorial Place

7633 East 63rd Place, Tulsa, OK 74133

OFFICE SPACE NOW AVAILABLE

Lease Rate:

PROPERTY OVERVIEW

**Contiguous SF Available:** 18,000 SF FOR LEASE - One Memorial Place. Ground floor space available.

- \* Common area training room with wet bar, seats 30 \* Common area break room
- \* Monument signage
- \$15.00-\$15.50/SF/YR \* Modernized elevator cabs and equipment
  - \* LED lighting throughout the building
  - \* On-site property management and leasing