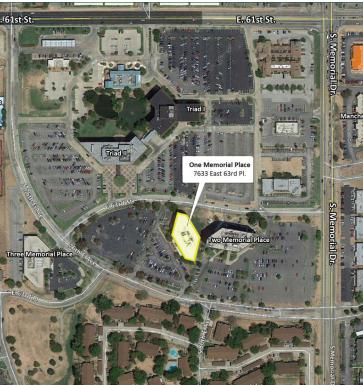

**Second Floor Available:** 861 to 4,240 SF

LOCATION OVERVIEW

**Fourth Floor Available:** 879 to 18,000 SF Located on the southwest corner of 61st Street and South Memorial Drive in Tulsa, OK and less than a mile from Woodland Hills Mall and the 71st and Memorial retail corridor.