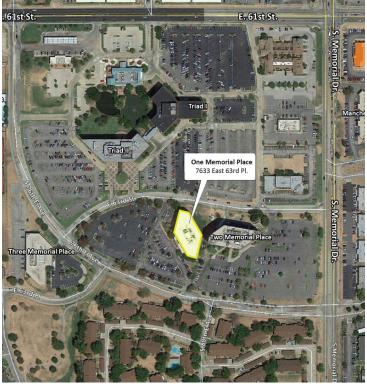

# LOCATION OVERVIEW

Up To 18,000 SF Located on the southwest corner of 61st Street and South Memorial Drive in Tulsa, OK and less than a mile from

Woodland Hills Mall and the 71st and Memorial retail corridor.