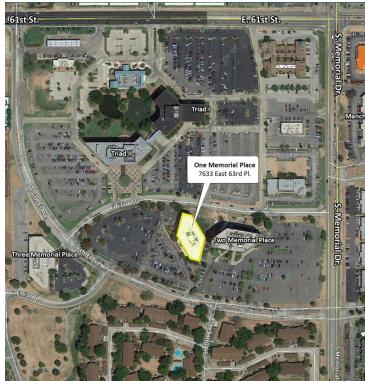

### One Memorial Place 7633 East 63rd Place, Tulsa, OK 74133

| OFFICE SPACE NOW AVAILABLE |                       | PROPERTY OVERVIEW                                                                                                                                                |
|----------------------------|-----------------------|------------------------------------------------------------------------------------------------------------------------------------------------------------------|
| Contiguous SF Available:   | 18,000 SF             | FOR LEASE - One Memorial Place. Ground floor space available.                                                                                                    |
| Lease Rate:                | \$15.00-\$15.50/SF/YR | <ul> <li>* Common area training room with wet bar, seats 30</li> <li>* Common area break room</li> <li>* Monument signage</li> <li>* Monument signage</li> </ul> |
| First Floor Available:     | 1,414 to 3,866 SF     | * Modernized elevator cabs and equipment<br>* LED lighting throughout the building<br>* On-site property management and leasing                                  |
| Second Floor Available:    | 912 to 2,511 SF       |                                                                                                                                                                  |
| Fourth Floor Available:    | Up To 18,000 SF       | LOCATION OVERVIEW<br>Located on the southwest corner of 61st Street and South<br>Memorial Drive in Tulsa, OK and less than a mile from                           |
| Fifth Floor Available:     | 2,500 to 5,822 SF     | Woodland Hills Mall and the 71st and Memorial retail corridor.                                                                                                   |