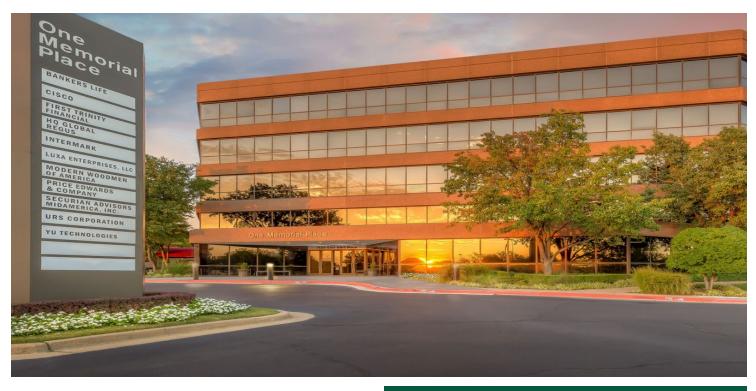

### One Memorial Place 7633 East 63rd Place, Tulsa, OK 74133

| OFFICE SPACE NOW AVAILABLE |                       | PROPERTY OVERVIEW                                                                                                                                                |
|----------------------------|-----------------------|------------------------------------------------------------------------------------------------------------------------------------------------------------------|
| Contiguous SF Available:   | 18,000 SF             | FOR LEASE - One Memorial Place. Ground floor space available.                                                                                                    |
| Lease Rate:                | \$15.00-\$15.50/SF/YR | <ul> <li>* Common area training room with wet bar, seats 30</li> <li>* Common area break room</li> <li>* Monument signage</li> <li>* Monument signage</li> </ul> |
| First Floor Available:     | 1,414 to 3,866 SF     | * Modernized elevator cabs and equipment<br>* LED lighting throughout the building<br>* On-site property management and leasing                                  |
| Second Floor Available:    | 912 to 2,511 SF       |                                                                                                                                                                  |
| Fourth Floor Available:    | Up To 18,000 SF       | LOCATION OVERVIEW<br>Located on the southwest corner of 61st Street and South<br>Memorial Drive in Tulsa, OK and less than a mile from                           |
| Fifth Floor Available:     | 2,500 to 5,822 SF     | Woodland Hills Mall and the 71st and Memorial retail corridor.                                                                                                   |